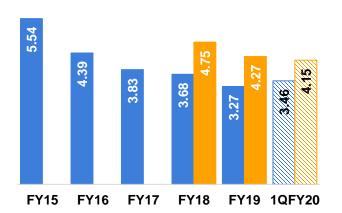

<sup>(</sup>a) Paid up debt capital represents debentures

(d) Interest Service Coverage Ratio: EBIT / (Net Finance Charges + Interest Income from Group Companies)

<sup>(</sup>b) Net Debt to Equity: Net Debt / Average Equity

<sup>(</sup>Net debt: Long term borrowings + Current maturities of long term borrowings + Short term borrowings - Cash & bank balances - Current investments) (Equity: Equity Share Capital + Other Equity + Hybrid Perpetual Securities)

<sup>(</sup>c) Debt Service Coverage Ratio: EBIT / (Net Finance Charges + Interest Income from Group Companies + Scheduled Principal repayments of long term borrowings (excluding prepayments) due (Net Finance Charges: Finance costs (excluding interest on short term debts) - Interest income - Dividend income from current investments - Net Gain/(Loss) on sale of Current investmen (EBIT : Profit before Taxes +/(-) Exceptional Items + Net Finance Charges)