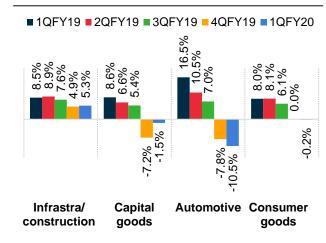

ost adjustment for Inventory at Mills and distributors

## India macro and business environment

- Overall economic activities were weaker as liquidity issues negatively impacted domestic consumption and business sentiments
- Infrastructure/construction improved, however, Automotive, capital goods and consumer goods sector demand continued to be weak
- Credit growth ex Infrastructure remained weak despite recent policy measures
- Apparent steel consumption declined 3%QoQ in 1QFY20; Net steel imports increased significantly with lower exports
- Domestic steel prices trended downward during the quarter with weaker domestic demand and higher net imports
- Steel margins were under pressure with decline in average realisation and higher input costs

#### **Key sectors growth (% Change, YoY)**



#### Bank credit growth (YoY%, 3MMA)



## India steel production and consumption (mn tons)



India steel imports and exports (mn tons)



on domestic steel prices

activities weighed

Weak economy

Source: Bloomberg, RBI, SIAM, Joint plant committee, MOSPI, World Steel Association

## Europe macro and business environment

- Euro zone grew modestly at 1.1%YoY in 1QFY20 and expanded marginally on QoQ basis
- No-deal Brexit along with unsettling trade war is weighing on investment spending across the Eurozone
- Steel demand is decelerating since 2HCY18; expected to decline by -0.6%YoY in CY19
- Rising steel imports into the Euro zone, nullifying the impact of trade barriers and hurting trade balance
- Steelmakers in Euro zone grappling with surge in share of imports to 18%

## Eurozone G