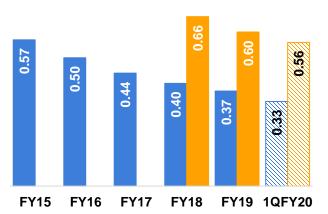

<sup>(</sup>a) Paid up debt capital represents debentures

(d) Interest Service Coverage Ratio: EBIT / (Net Finance Charges + Interest Income from Group Companies)

<sup>(</sup>b) Net Debt to Equity: Net Debt / Average Equity

<sup>(</sup>Net debt: Long term borrowings + Current maturities of long term borrowings + Short term borrowings - Cash & bank balances - Current investments) (Equity: Equity Share Capital + Other Equity + Hybrid Perpetual Securities)

<sup>(</sup>c) Debt Service Coverage Ratio: EBIT / (Net Finance Charges + Interest Income from Group Companies + Scheduled Principal repayments of long term borrowings (excluding prepayments) due (Net Finance Charges: Finance costs (excluding interest on short term debts) - Interest income - Dividend income from current investments - Net Gain/(Loss) on sale of Current investmen (EBIT : Profit before Taxes +/(-) Exceptional Items + Net Finance Charges)