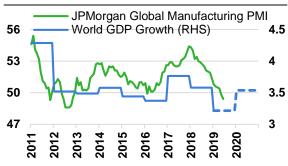

conflicts continued to weigh on global business confidence, investment decisions and trade flows
- Accommodative policy at major economies is counterbalanced by increased risk from escalating US-China trade war
- Chinese steel exports remained ~70 mn tons on annualised basis amidst increasing regional trade restrictions
- Chinese Crude steel production increased by ~24mn tons YoY in 1QFY20 while adjusted domestic consumption¹ grew by only ~18mn tons; leading to higher inventories on YoY basis
- Seaborne Iron ore prices continued to rise over supply disruptions in Brazil and Australia;
   Coking coal prices too remained elevated
- Steel prices were under pressure on global demand worries, affecting steel spreads across the regions

## World GDP growth (% YoY) and global manufacturing PMI



## China steel inventory and annualised exports (mn tons)



#### Global HRC prices (US\$ per ton)



## China crude steel production and domestic consumption<sup>1</sup> (mn tons)



#### Iron ore and Coking coal prices (\$/t)



#### **Gross spot HRC spread (US\$ per ton)**



Sources: World Steel Association, IMF, Bloomberg, SteelMint, JP Morgan and Morgan Stanley; China export HRC - China Weekly Hot Rolled Steel 3mm Export Price Shanghai, North Europe Domestic HRC - PLATTS TSI HRC N Europe Domestic Prod Ex-Mill, China Domestic HRC - China Domestic Hot Rolled Steel Sheet Spot Average Price, China HRC spot spreads = China HRC exports FOB – (1.65x Iron Ore Fe 62% China CFR+ 0.7x Premium Hard Coking Coal China CFR); 1. Post adjustment for Inventory at Mills and distributors

## India mac