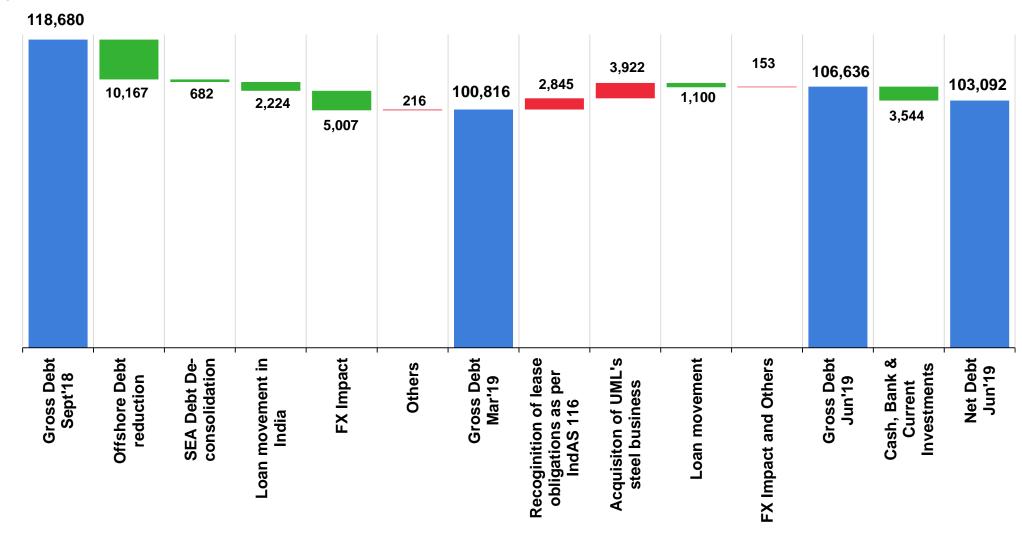

#### Notes:

- 1. The results have been reviewed by the Audit Committee in its meeting held on August 07, 2019 and were approved by the Board of Directors in its meeting of date.
- 2. Effective April 01, 2019, the Group has adopted Ind AS 116 "Leases" and applied the standard to lease arrangements existing on the date of initial application using the modified retrospective approach with right-of-use asset recognized at an amount equal to the lease liability adjusted for any prepayments/accruals recognized in the balance sheet immediately before the date of initial application. Accordingly, comparatives for the year ended March 31, 2019 have not been retrospectively adjusted.
- 3. Pursuant to the Business Transfer Agreement ("BTA") entered into between the Company and Usha Martin Limited ("UML") on September 22, 2018 and its subsequent novation in favour of Tata Sponge Iron Limited, a subsidiary of the Company, the acquisition of steel business of UML was completed on April 09, 2019 (other than transfer of some of the assets including iron ore mines, coal mines and certain land parcels) on compliance with relevant conditions precedents specified in the BTA by respective parties. Further, consequent to satisfaction of relevant conditions precedents, transfer of iron ore mines and coal mines has been completed on July 03, 2019.

4. On June 01, 2019, Tata Steel BSL Limited (formerly "Bhushan Steel Limited"), a subsidiary of the Company, completed the acquisition of Bhushan Energy Limited ("BEL") pursuant to a Corporate Insolvency Resolution process implemented under the Insolvency and Bankruptcy Code 2016. The impact of the Resolution Plan has been given effect to on the acquisition date.