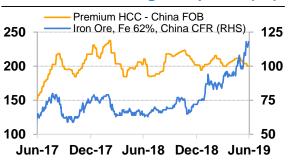

orts remained ~70 mn tons on annualised basis amidst increasing regional trade restrictions
- Chinese Crude steel production increased by ~24mn tons YoY in 1QFY20 while adjusted domestic consumption¹ grew by only ~18mn tons; leading to higher inventories on YoY basis
- Seaborne Iron ore prices continued to rise over supply disruptions in Brazil and Australia;
   Coking coal prices too remained elevated
- Steel prices were under pressure on global demand worries, affecting steel spreads across the regions

## World GDP growth (% YoY) and global manufacturing PMI



## China steel inventory and annualised exports (mn tons)



#### Global HRC prices (US\$ per ton)



## China crude steel production and domestic consumption<sup>1</sup> (mn tons)



#### Iron ore and Coking coal prices (\$/t)



#### **Gross spot HRC spread (US\$ per ton)**



Sources: World Steel Association, IMF, Bloomberg, SteelMint, JP Morgan and Morgan Stanley; China export HRC - China Weekly Hot Rolled Steel 3mm Export Price Shanghai, North Europe Domestic HRC - PLATTS TSI HRC N Europe Domestic Prod Ex-Mill, China Domestic HRC - China Domestic Hot Rolled Steel Sheet Spot Average Price, China HRC spot spreads = China HRC exports FOB – (1.65x Iron Ore Fe 62% China CFR+ 0.7x Premium Hard Coking Coal China CFR); 1. Post adjustment for Inventory at Mills and distributors

## India macro and business environment

- Overall economic activities were weaker as liquidity issues negatively impacted domestic consumption and business sentiments
- Infrastructure/construction improved, however, Automotive, capital goods