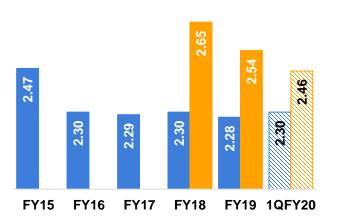

<sup>(</sup>a) Paid up debt capital represents debentures

(d) Interest Service Coverage Ratio: EBIT / (Net Finance Charges + Interest Income from Group Companies)

<sup>(</sup>b) Net Debt to Equity: Net Debt / Average Equity

<sup>(</sup>Net debt: Long term borrowings + Current maturities of long term borrowings + Short term borrowings - Cash & bank balances - Current investments) (Equity: Equity Share Capital + Other Equity + Hybrid Perpetual Securities)

<sup>(</sup>c) Debt Service Coverage Ratio: EBIT / (Net Finance Charges + Interest Income from Group Companies + Scheduled Principal repayments of long term borrowings (excluding prepayments) due (Net Finance Charges: Finance costs (excluding interest on short term debts) - Interest income - Dividend income from current investments - Net Gain/(Loss) on sale of Current investmen (EBIT : Profit before Taxes +/(-) Exceptional Items + Net Finance Charges)