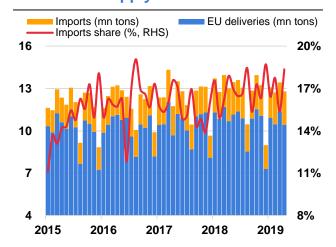

tons)



India steel imports and exports (mn tons)



on domestic steel prices

activities weighed

Weak economy

Source: Bloomberg, RBI, SIAM, Joint plant committee, MOSPI, World Steel Association

## Europe macro and business environment

- Euro zone grew modestly at 1.1%YoY in 1QFY20 and expanded marginally on QoQ basis
- No-deal Brexit along with unsettling trade war is weighing on investment spending across the Eurozone
- Steel demand is decelerating since 2HCY18; expected to decline by -0.6%YoY in CY19
- Rising steel imports into the Euro zone, nullifying the impact of trade barriers and hurting trade balance
- Steelmakers in Euro zone grappling with surge in share of imports to 18%

## Eurozone GDP (%, YoY) 3.0



## EU - key steel consuming sectors (%YoY)



**EU Market Supply** 



Gross spot HRC spread - Germany (€/t)



by declining demand and elevated raw material costs

margins impacted

Volumes and

Source: Eurofer, Tata Steel

## **Consolidated** operational and financial performance

| (All figures are in Rs. Crores unless stated otherwise) | 1QFY20  | 4QFY19 | 1QFY19  |
|---------------------------------------------------------|---------|--------|---------|
| Production (mn tons) <sup>1</sup>                       | 7.15    | 7.21   | 6.45    |
| Deliveries (mn tons)                                    | 6.34    | 7.52   | 6.02    |
| Total revenue from operations                           | 35,947  | 42,424 | 35,494  |
| Raw material cost <sup>2</sup>                          | 16,127  | 15,744 | 13,841  |
| Change in inventories