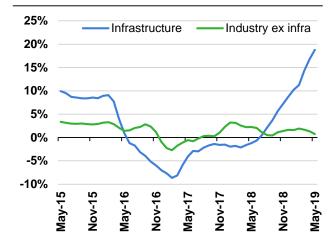

d distributors

## India macro and business environment

- Overall economic activities were weaker as liquidity issues negatively impacted domestic consumption and business sentiments
- Infrastructure/construction improved, however, Automotive, capital goods and consumer goods sector demand continued to be weak
- Credit growth ex Infrastructure remained weak despite recent policy measures
- Apparent steel consumption declined 3%QoQ in 1QFY20; Net steel imports increased significantly with lower exports
- Domestic steel prices trended downward during the quarter with weaker domestic demand and higher net imports
- Steel margins were under pressure with decline in average realisation and higher input costs

#### **Key sectors growth (% Change, YoY)**



#### Bank credit growth (YoY%, 3MMA)



## India steel production and consumption (mn tons)



India steel imports and exports (mn tons)



on domestic steel prices

activities weighed

Weak economy

Source: Bloomberg, RBI, SIAM, Joint plant committee, MOSPI, World Steel Association

## Europe macro and business environment

- Euro zone grew modestly at 1.1%YoY in 1QFY20 and expanded marginally on QoQ basis
- No-deal Brexit along with unsettling trade war is weighing on investment spending across the Eurozone
- Steel demand is decelerating since 2HCY18; expected to decline by -0.6%YoY in CY19
- Rising steel imports into the Euro zone, nullifying the impact of trade barriers and hurting trade balance
- Steelmakers in Euro zone grappling with surge in share of imports to 18%

## Eurozone GDP (%, YoY) 3.0



## EU - key steel con