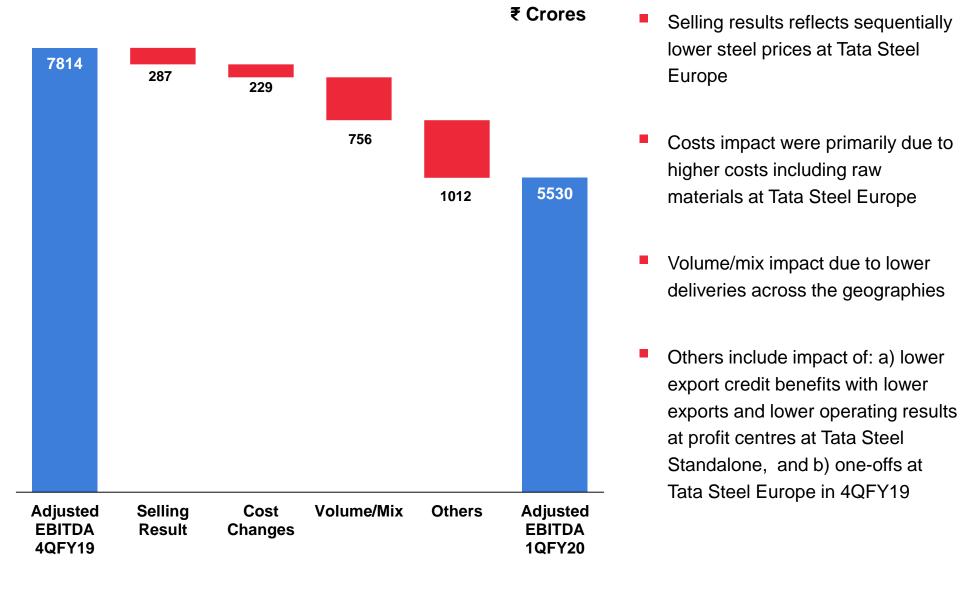

2,365) | 2,031  | (1,422) |
| EBITDA <sup>3</sup>                                     | 5,515   | 7,762  | 6,400   |
| Adjusted EBITDA <sup>4</sup>                            | 5,530   | 7,814  | 7,063   |
| Adjusted EBITDA per ton (Rs./t)                         | 8,725   | 10,394 | 11,740  |
| Pre exceptional PBT from continuing operations          | 1,791   | 4,241  | 3,347   |
| Exceptional items                                       | 16      | 11     | (329)   |
| Tax expenses                                            | 1,124   | 1,899  | 1,096   |
| PAT                                                     | 702     | 2,295  | 1,934   |
| Diluted EPS (Rs. per Share)                             | 5.83    | 20.44  | 16.66   |

### **Consolidated Adjusted** EBITDA<sup>1</sup> movement



<sup>1.</sup> EBITDA adjusted for fair value changes on account of exchange rate movement on investments in Tata Steel Holdings and revaluation gain/loss on external/ internal company debts/ receivables at Tata Steel Global Holdings

## Tata Steel India<sup>1</sup>: **Production** and delivery volumes





#### **Total deliveries volume (mn tons)**



- Quarterly domestic sales volume jumped by 16%YoY to 3.66 mn tons compared to 7% YoY market growth
- Slowdown in Automotive sector countered by higher sales in other segments
- Industrial Products and Projects and Branded Products and Retail volumes increased by 26%YoY and 20%YoY



Strong business

model helps to

1. Tata Steel India includes Tata Steel Standalone, Tata Steel BSL and Tata Sponge Iron on proforma basis without inter-compan