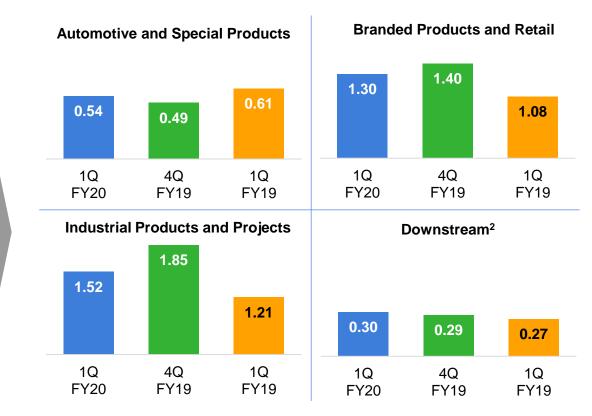

| 1,934   |
| Diluted EPS (Rs. per Share)                             | 5.83    | 20.44  | 16.66   |

### **Consolidated Adjusted** EBITDA<sup>1</sup> movement



<sup>1.</sup> EBITDA adjusted for fair value changes on account of exchange rate movement on investments in Tata Steel Holdings and revaluation gain/loss on external/ internal company debts/ receivables at Tata Steel Global Holdings

## Tata Steel India<sup>1</sup>: **Production** and delivery volumes





#### **Total deliveries volume (mn tons)**



- Quarterly domestic sales volume jumped by 16%YoY to 3.66 mn tons compared to 7% YoY market growth
- Slowdown in Automotive sector countered by higher sales in other segments
- Industrial Products and Projects and Branded Products and Retail volumes increased by 26%YoY and 20%YoY



Strong business

model helps to

1. Tata Steel India includes Tata Steel Standalone, Tata Steel BSL and Tata Sponge Iron on proforma basis without inter-company eliminations; Tata Steel BSL has ben consolidated from 18th May, 2018; Tata Sponge Iron has been consolidated from 09th April, 2019 2. Transfer to downstream units

drive volumes in weak market

## Tata Steel India<sup>1</sup>: Setting standards at multiple levels



#### Market leading branded portfolio

Branded products sales contributes 44% of total sales



#### **Unparalleled Pan India reach**

Network of 129 distributors and ~12000 dealers



#### Market leader in Auto Steel

First choice for new car launches



#### **Most enriched product mix**

Enriched/Value added products contribute to 68% of total deliveries



#### L