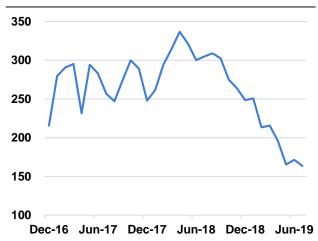

(mn tons)



on domestic steel prices

activities weighed

Weak economy

Source: Bloomberg, RBI, SIAM, Joint plant committee, MOSPI, World Steel Association

## Europe macro and business environment

- Euro zone grew modestly at 1.1%YoY in 1QFY20 and expanded marginally on QoQ basis
- No-deal Brexit along with unsettling trade war is weighing on investment spending across the Eurozone
- Steel demand is decelerating since 2HCY18; expected to decline by -0.6%YoY in CY19
- Rising steel imports into the Euro zone, nullifying the impact of trade barriers and hurting trade balance
- Steelmakers in Euro zone grappling with surge in share of imports to 18%

## Eurozone GDP (%, YoY) 3.0



## EU - key steel consuming sectors (%YoY)



**EU Market Supply** 



Gross spot HRC spread - Germany (€/t)



by declining demand and elevated raw material costs

margins impacted

Volumes and

Source: Eurofer, Tata Steel

## **Consolidated** operational and financial performance

| (All figures are in Rs. Crores unless stated otherwise) | 1QFY20  | 4QFY19 | 1QFY19  |
|---------------------------------------------------------|---------|--------|---------|
| Production (mn tons) <sup>1</sup>                       | 7.15    | 7.21   | 6.45    |
| Deliveries (mn tons)                                    | 6.34    | 7.52   | 6.02    |
| Total revenue from operations                           | 35,947  | 42,424 | 35,494  |
| Raw material cost <sup>2</sup>                          | 16,127  | 15,744 | 13,841  |
| Change in inventories                                   | (2,365) | 2,031  | (1,422) |
| E