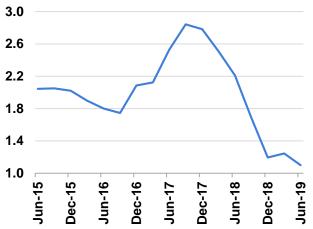

t growth (YoY%, 3MMA)



## India steel production and consumption (mn tons)



India steel imports and exports (mn tons)



on domestic steel prices

activities weighed

Weak economy

Source: Bloomberg, RBI, SIAM, Joint plant committee, MOSPI, World Steel Association

## Europe macro and business environment

- Euro zone grew modestly at 1.1%YoY in 1QFY20 and expanded marginally on QoQ basis
- No-deal Brexit along with unsettling trade war is weighing on investment spending across the Eurozone
- Steel demand is decelerating since 2HCY18; expected to decline by -0.6%YoY in CY19
- Rising steel imports into the Euro zone, nullifying the impact of trade barriers and hurting trade balance
- Steelmakers in Euro zone grappling with surge in share of imports to 18%

## Eurozone GDP (%, YoY) 3.0



## EU - key steel consuming sectors (%YoY)



**EU Market Supply** 



Gross spot HRC spread - Germany (€/t)



by declining demand and elevated raw material costs

margins impacted

Volumes and

Source: Eurofer, Tata Steel

## **Consolidated** operational and financial performance

| (All figures are in Rs. Crores unless stated otherwise) | 1QFY20  | 4QFY19 | 1QFY19  |
|---------------------------------------------------------|---------|--------|---------|
| Production (mn tons) <sup>1</sup>                       | 7.15    | 7.21   | 6.45    |
| Deliveries (mn tons)                                    | 6.34    | 7.52   | 6.02    |
| Total revenue from operations                           | 35,947  | 42,424 | 35,494  |
| Raw material cost <sup>2</sup>                          | 16,127  |