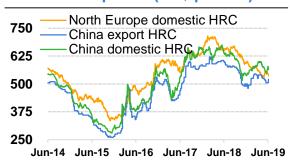

commodative policy at major economies is counterbalanced by increased risk from escalating US-China trade war
- Chinese steel exports remained ~70 mn tons on annualised basis amidst increasing regional trade restrictions
- Chinese Crude steel production increased by ~24mn tons YoY in 1QFY20 while adjusted domestic consumption¹ grew by only ~18mn tons; leading to higher inventories on YoY basis
- Seaborne Iron ore prices continued to rise over supply disruptions in Brazil and Australia;
   Coking coal prices too remained elevated
- Steel prices were under pressure on global demand worries, affecting steel spreads across the regions

## World GDP growth (% YoY) and global manufacturing PMI



## China steel inventory and annualised exports (mn tons)



#### Global HRC prices (US\$ per ton)



## China crude steel production and domestic consumption<sup>1</sup> (mn tons)



#### Iron ore and Coking coal prices (\$/t)



#### **Gross spot HRC spread (US\$ per ton)**



Sources: World Steel Association, IMF, Bloomberg, SteelMint, JP Morgan and Morgan Stanley; China export HRC - China Weekly Hot Rolled Steel 3mm Export Price Shanghai, North Europe Domestic HRC - PLATTS TSI HRC N Europe Domestic Prod Ex-Mill, China Domestic HRC - China Domestic Hot Rolled Steel Sheet Spot Average Price, China HRC spot spreads = China HRC exports FOB – (1.65x Iron Ore Fe 62% China CFR+ 0.7x Premium Hard Coking Coal China CFR); 1. Post adjustment for Inventory at Mills and distributors

## India macro and business environment

- Overall economic activities were weaker as liquidity issues negatively