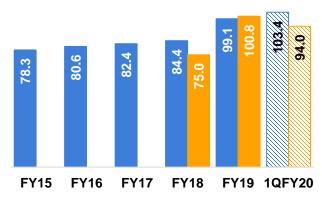

<sup>(</sup>a) Paid up debt capital represents debentures

(d) Interest Service Coverage Ratio: EBIT / (Net Finance Charges + Interest Income from Group Companies)

<sup>(</sup>b) Net Debt to Equity: Net Debt / Average Equity

<sup>(</sup>Net debt: Long term borrowings + Current maturities of long term borrowings + Short term borrowings - Cash & bank balances - Current investments) (Equity: Equity Share Capital + Other Equity + Hybrid Perpetual Securities)

<sup>(</sup>c) Debt Service Coverage Ratio: EBIT / (Net Finance Charges + Interest Income from Group Companies + Scheduled Principal repayments of long term borrowings (excluding prepayments) due (Net Finance Charges: Finance costs (excluding interest on short term debts) - Interest income - Dividend income from current investments - Net Gain/(Loss) on sale of Current investmen (EBIT : Profit before Taxes +/(-) Exceptional Items + Net Finance Charges)