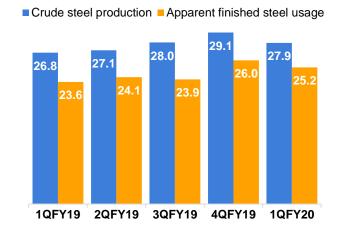

- Overall economic activities were weaker as liquidity issues negatively impacted domestic consumption and business sentiments
- Infrastructure/construction improved, however, Automotive, capital goods and consumer goods sector demand continued to be weak
- Credit growth ex Infrastructure remained weak despite recent policy measures
- Apparent steel consumption declined 3%QoQ in 1QFY20; Net steel imports increased significantly with lower exports
- Domestic steel prices trended downward during the quarter with weaker domestic demand and higher net imports
- Steel margins were under pressure with decline in average realisation and higher input costs

#### **Key sectors growth (% Change, YoY)**



#### Bank credit growth (YoY%, 3MMA)



## India steel production and consumption (mn tons)



India steel imports and exports (mn tons)



on domestic steel prices

activities weighed

Weak economy

Source: Bloomberg, RBI, SIAM, Joint plant committee, MOSPI, World Steel Association

## Europe macro and business environment

- Euro zone grew modestly at 1.1%YoY in 1QFY20 and expanded marginally on QoQ basis
- No-deal Brexit along with unsettling trade war is weighing on investment spending across the Eurozone
- Steel demand is decelerating since 2HCY18; expected to decline by -0.6%YoY in CY19
- Rising steel imports into the Euro zone, nullifying the impact of trade barriers and hurting trade balance
- Steelmakers in Euro zone grappling with surge in share of imports to 18%

## Eurozone GDP (%, YoY) 3.0



## EU - key steel consuming sectors (%YoY)



**EU Market Supply** 



Gross