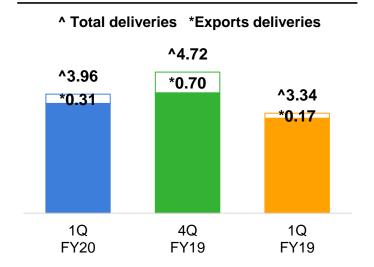

1,791   | 4,241  | 3,347   |
| Exceptional items                                       | 16      | 11     | (329)   |
| Tax expenses                                            | 1,124   | 1,899  | 1,096   |
| PAT                                                     | 702     | 2,295  | 1,934   |
| Diluted EPS (Rs. per Share)                             | 5.83    | 20.44  | 16.66   |

### **Consolidated Adjusted** EBITDA<sup>1</sup> movement



<sup>1.</sup> EBITDA adjusted for fair value changes on account of exchange rate movement on investments in Tata Steel Holdings and revaluation gain/loss on external/ internal company debts/ receivables at Tata Steel Global Holdings

## Tata Steel India<sup>1</sup>: **Production** and delivery volumes





#### **Total deliveries volume (mn tons)**



- Quarterly domestic sales volume jumped by 16%YoY to 3.66 mn tons compared to 7% YoY market growth
- Slowdown in Automotive sector countered by higher sales in other segments
- Industrial Products and Projects and Branded Products and Retail volumes increased by 26%YoY and 20%YoY



Strong business

model helps to

1. Tata Steel India includes Tata Steel Standalone, Tata Steel BSL and Tata Sponge Iron on proforma basis without inter-company eliminations; Tata Steel BSL has ben consolidated from 18th May, 2018; Tata Sponge Iron has been consolidated from 09th April, 2019 2. Transfer to downstream units

drive volumes in weak market

## Tata Steel India<sup>1</sup>: Setting standards at multiple levels



#### Market leading branded portfolio

Branded products sales contributes 44% of tot