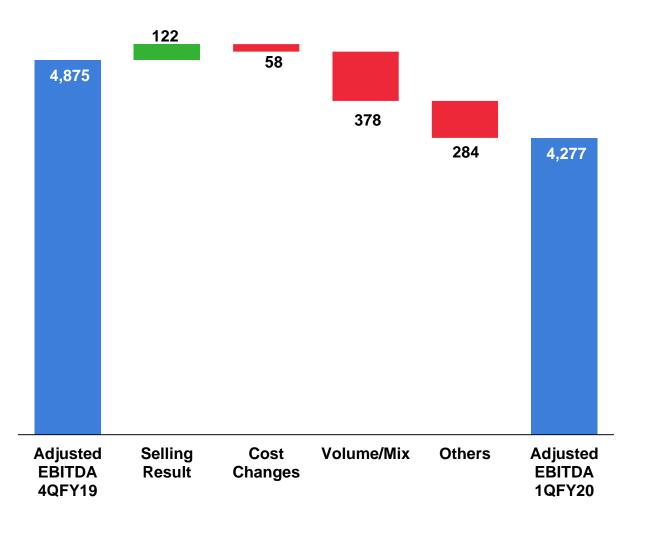

17,677 |
| Pre exceptional PBT from continuing operations          | 2,444  | 3,876  | 3,908  |
| Exceptional items                                       | (41)   | (11)   | (335)  |
| Tax expenses                                            | 864    | 1,374  | 1,255  |
| Reported PAT                                            | 1,539  | 2,491  | 2,318  |
| Diluted EPS (Rs per Share)                              | 13.05  | 21.36  | 19.85  |

<sup>1.</sup> Raw material cost includes raw material consumed, and purchases of finished and semi-finished products; 2. EBITDA restated to exclude share of JV and Associates; 3. EBITDA adjusted for fair value changes on account of exchange rate movement on investments in Tata Steel Holdings

### **Tata Steel Standalone:** EBITDA<sup>1</sup> movement



Selling results reflects sequentially

better steel realizations

**₹ Crores** 

- Cost impact is primarily due to absorptions of overheads on lower volumes
- Volume/mix impact due to lower deliveries
- Others include lower export credit benefits due to lower exports and lower operating results at profit centres

<sup>1.</sup> Adjusted for fair value changes on account of exchange rate movement on investments in Tata Steel Holdings

**Tata Steel Standalone:** Key sustainability parameters

Coke Rate (kg/tcs)



**Specific Energy Intensity (Gcal/tcs)** 



**Specific Water Consumption (m³/tcs)** 



CO<sub>2</sub> Emission Intensity (tCO<sub>2</sub>/tcs)



**Specific Dust Emission (kg/tcs)** 



**Solid Waste Utilization (%)** 



TSJ: Tata Steel Jamshedpur; TSK: Tata Steel Kalinganagar