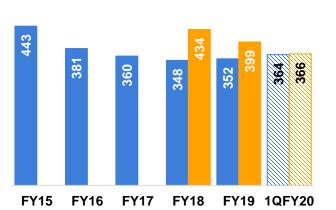

chases of finished and semi-finished products; 2. EBITDA restated to exclude share of JV and Associates; 3. EBITDA adjusted for fair value changes on account of exchange rate movement on investments in Tata Steel Holdings

### **Tata Steel Standalone:** EBITDA<sup>1</sup> movement



Selling results reflects sequentially

better steel realizations

**₹ Crores** 

- Cost impact is primarily due to absorptions of overheads on lower volumes
- Volume/mix impact due to lower deliveries
- Others include lower export credit benefits due to lower exports and lower operating results at profit centres

<sup>1.</sup> Adjusted for fair value changes on account of exchange rate movement on investments in Tata Steel Holdings

**Tata Steel Standalone:** Key sustainability parameters

Coke Rate (kg/tcs)



**Specific Energy Intensity (Gcal/tcs)** 



**Specific Water Consumption (m³/tcs)** 



CO<sub>2</sub> Emission Intensity (tCO<sub>2</sub>/tcs)



**Specific Dust Emission (kg/tcs)** 



**Solid Waste Utilization (%)** 



TSJ: Tata Steel Jamshedpur; TSK: Tata Steel Kalinganagar

## Tata Steel BSL: Consolidated performance and key updates

| (All figures are in Rs. Crores unless stated otherwise) | 1QFY20 | 4QFY19 | 1QFY19 <sup>1</sup> |
|---------------------------------------------------------|--------|--------|---------------------|
| Crude Steel production (mn tons)                        | 1.12   | 1.03   | 0.47                |
| Deliveries (mn tons)                                    | 0.86   | 1.14   | 0.38                |
| Total revenue from operations