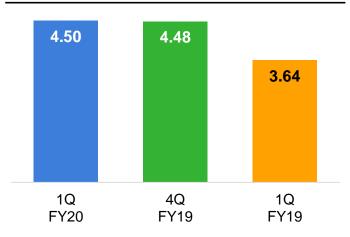

onal PBT from continuing operations          | 1,791   | 4,241  | 3,347   |
| Exceptional items                                       | 16      | 11     | (329)   |
| Tax expenses                                            | 1,124   | 1,899  | 1,096   |
| PAT                                                     | 702     | 2,295  | 1,934   |
| Diluted EPS (Rs. per Share)                             | 5.83    | 20.44  | 16.66   |

### **Consolidated Adjusted** EBITDA<sup>1</sup> movement



<sup>1.</sup> EBITDA adjusted for fair value changes on account of exchange rate movement on investments in Tata Steel Holdings and revaluation gain/loss on external/ internal company debts/ receivables at Tata Steel Global Holdings

## Tata Steel India<sup>1</sup>: **Production** and delivery volumes





#### **Total deliveries volume (mn tons)**



- Quarterly domestic sales volume jumped by 16%YoY to 3.66 mn tons compared to 7% YoY market growth
- Slowdown in Automotive sector countered by higher sales in other segments
- Industrial Products and Projects and Branded Products and Retail volumes increased by 26%YoY and 20%YoY



Strong business

model helps to

1. Tata Steel India includes Tata Steel Standalone, Tata Steel BSL and Tata Sponge Iron on proforma basis without inter-company eliminations; Tata Steel BSL has ben consolidated from 18th May, 2018; Tata Sponge Iron has been consolidated from 09th April, 2019 2. Transfer to downstream units

drive volumes in weak market

## Tata Steel India<sup>1</sup>: Setting standards at multiple levels



#### Market leading branded portfolio