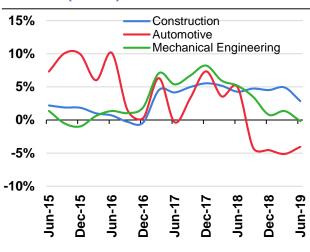

tion and consumption (mn tons)



India steel imports and exports (mn tons)



on domestic steel prices

activities weighed

Weak economy

Source: Bloomberg, RBI, SIAM, Joint plant committee, MOSPI, World Steel Association

## Europe macro and business environment

- Euro zone grew modestly at 1.1%YoY in 1QFY20 and expanded marginally on QoQ basis
- No-deal Brexit along with unsettling trade war is weighing on investment spending across the Eurozone
- Steel demand is decelerating since 2HCY18; expected to decline by -0.6%YoY in CY19
- Rising steel imports into the Euro zone, nullifying the impact of trade barriers and hurting trade balance
- Steelmakers in Euro zone grappling with surge in share of imports to 18%

## Eurozone GDP (%, YoY) 3.0



## EU - key steel consuming sectors (%YoY)



**EU Market Supply** 



Gross spot HRC spread - Germany (€/t)



by declining demand and elevated raw material costs

margins impacted

Volumes and

Source: Eurofer, Tata Steel

## **Consolidated** operational and financial performance

| (All figures are in Rs. Crores unless stated otherwise) | 1QFY20  | 4QFY19 | 1QFY19  |
|---------------------------------------------------------|---------|--------|---------|
| Production (mn tons) <sup>1</sup>                       | 7.15    | 7.21   | 6.45    |
| Deliveries (mn tons)                                    | 6.34    | 7.52   | 6.02    |
| Total revenue from operations                           | 35,947  | 42,424 | 35,494  |
| Raw material cost <sup>2</sup>                          | 16,127  | 15,744 | 13,841  |
| Change in inventories