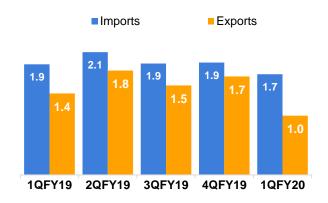

s liquidity issues negatively impacted domestic consumption and business sentiments
- Infrastructure/construction improved, however, Automotive, capital goods and consumer goods sector demand continued to be weak
- Credit growth ex Infrastructure remained weak despite recent policy measures
- Apparent steel consumption declined 3%QoQ in 1QFY20; Net steel imports increased significantly with lower exports
- Domestic steel prices trended downward during the quarter with weaker domestic demand and higher net imports
- Steel margins were under pressure with decline in average realisation and higher input costs

#### **Key sectors growth (% Change, YoY)**



#### Bank credit growth (YoY%, 3MMA)



## India steel production and consumption (mn tons)



India steel imports and exports (mn tons)



on domestic steel prices

activities weighed

Weak economy

Source: Bloomberg, RBI, SIAM, Joint plant committee, MOSPI, World Steel Association

## Europe macro and business environment

- Euro zone grew modestly at 1.1%YoY in 1QFY20 and expanded marginally on QoQ basis
- No-deal Brexit along with unsettling trade war is weighing on investment spending across the Eurozone
- Steel demand is decelerating since 2HCY18; expected to decline by -0.6%YoY in CY19
- Rising steel imports into the Euro zone, nullifying the impact of trade barriers and hurting trade balance
- Steelmakers in Euro zone grappling with surge in share of imports to 18%

## Eurozone GDP (%, YoY) 3.0



## EU - key steel consuming sectors (%YoY)



**EU Market Supply** 



Gross spot HRC spread - Germany (€/t)



by declin