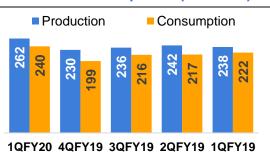

calating US-China trade war
- Chinese steel exports remained ~70 mn tons on annualised basis amidst increasing regional trade restrictions
- Chinese Crude steel production increased by ~24mn tons YoY in 1QFY20 while adjusted domestic consumption¹ grew by only ~18mn tons; leading to higher inventories on YoY basis
- Seaborne Iron ore prices continued to rise over supply disruptions in Brazil and Australia;
   Coking coal prices too remained elevated
- Steel prices were under pressure on global demand worries, affecting steel spreads across the regions

## World GDP growth (% YoY) and global manufacturing PMI



## China steel inventory and annualised exports (mn tons)



#### Global HRC prices (US\$ per ton)



## China crude steel production and domestic consumption<sup>1</sup> (mn tons)



#### Iron ore and Coking coal prices (\$/t)



#### **Gross spot HRC spread (US\$ per ton)**



Sources: World Steel Association, IMF, Bloomberg, SteelMint, JP Morgan and Morgan Stanley; China export HRC - China Weekly Hot Rolled Steel 3mm Export Price Shanghai, North Europe Domestic HRC - PLATTS TSI HRC N Europe Domestic Prod Ex-Mill, China Domestic HRC - China Domestic Hot Rolled Steel Sheet Spot Average Price, China HRC spot spreads = China HRC exports FOB – (1.65x Iron Ore Fe 62% China CFR+ 0.7x Premium Hard Coking Coal China CFR); 1. Post adjustment for Inventory at Mills and distributors

## India macro and business environment

- Overall economic activities were weaker as liquidity issues negatively impacted domestic consumption and business sentiments
- Infrastructure/constructio