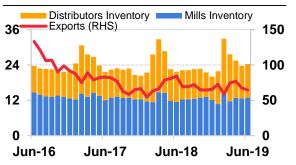

investment decisions and trade flows
- Accommodative policy at major economies is counterbalanced by increased risk from escalating US-China trade war
- Chinese steel exports remained ~70 mn tons on annualised basis amidst increasing regional trade restrictions
- Chinese Crude steel production increased by ~24mn tons YoY in 1QFY20 while adjusted domestic consumption¹ grew by only ~18mn tons; leading to higher inventories on YoY basis
- Seaborne Iron ore prices continued to rise over supply disruptions in Brazil and Australia;
   Coking coal prices too remained elevated
- Steel prices were under pressure on global demand worries, affecting steel spreads across the regions

## World GDP growth (% YoY) and global manufacturing PMI



## China steel inventory and annualised exports (mn tons)



#### Global HRC prices (US\$ per ton)



## China crude steel production and domestic consumption<sup>1</sup> (mn tons)



#### Iron ore and Coking coal prices (\$/t)



#### **Gross spot HRC spread (US\$ per ton)**



Sources: World Steel Association, IMF, Bloomberg, SteelMint, JP Morgan and Morgan Stanley; China export HRC - China Weekly Hot Rolled Steel 3mm Export Price Shanghai, North Europe Domestic HRC - PLATTS TSI HRC N Europe Domestic Prod Ex-Mill, China Domestic HRC - China Domestic Hot Rolled Steel Sheet Spot Average Price, China HRC spot spreads = China HRC exports FOB – (1.65x Iron Ore Fe 62% China CFR+ 0.7x Premium Hard Coking Coal China CFR); 1. Post adjustment for Inventory at Mills and distributors

## India macro and business environment

- Overall economic activities we