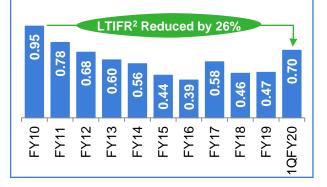

aterially from those directly or indirectly expressed, inferred or implied. Important factors that could make a difference to the Company's operations include, among others, economic conditions affecting demand/supply and price conditions in the domestic and overseas markets in which the Company operates, changes in or due to the environment, Government regulations, laws, statutes, judicial pronouncements and/or other incidental factors.

# Committed towards excellence in Safety, Health & Sustainability







#### SAFETY

- Cross functional assessment, by TSE Process Safety team, to strengthen 'Process Safety' deployment at TSJ & TSK
- 60% reduction in Red Risk<sup>1</sup> incidents over 1QFY19
- To drive safety culture, renewed focus on promoting reporting behavior for Loss Time Injury



#### **HEALTH**

- 5,000 employees regularly participating in 'Outdoor Physical Fitness Program' launched to transform their fitness level
- Organized theme based awareness campaigns for Tobacco Free Workplace – 2,500 employees touched
- 1,500 employees covered in refreshers training on First Aid and CPR to improve the competency

58%

High risk cases<sup>3</sup> transformed into moderate/low risk at Tata Steel India

#### **SUSTAINABILITY**

- Tata Steel has been rated 4<sup>th</sup> best among 20 global steel companies evaluated by CDP for actions taken within the steel sector to reduce carbon emissions
- Tata Steel Kalinganagar is the first and only Indian steel manufacturing plant to be included in the World Economic Forum's Lighthouse Network
- TSJ received 'CII Greenco Star Perform