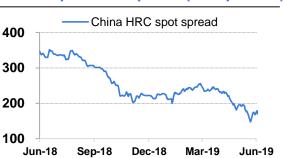

dst increasing regional trade restrictions
- Chinese Crude steel production increased by ~24mn tons YoY in 1QFY20 while adjusted domestic consumption¹ grew by only ~18mn tons; leading to higher inventories on YoY basis
- Seaborne Iron ore prices continued to rise over supply disruptions in Brazil and Australia;
   Coking coal prices too remained elevated
- Steel prices were under pressure on global demand worries, affecting steel spreads across the regions

## World GDP growth (% YoY) and global manufacturing PMI



## China steel inventory and annualised exports (mn tons)



#### Global HRC prices (US\$ per ton)



## China crude steel production and domestic consumption<sup>1</sup> (mn tons)



#### Iron ore and Coking coal prices (\$/t)



#### **Gross spot HRC spread (US\$ per ton)**



Sources: World Steel Association, IMF, Bloomberg, SteelMint, JP Morgan and Morgan Stanley; China export HRC - China Weekly Hot Rolled Steel 3mm Export Price Shanghai, North Europe Domestic HRC - PLATTS TSI HRC N Europe Domestic Prod Ex-Mill, China Domestic HRC - China Domestic Hot Rolled Steel Sheet Spot Average Price, China HRC spot spreads = China HRC exports FOB – (1.65x Iron Ore Fe 62% China CFR+ 0.7x Premium Hard Coking Coal China CFR); 1. Post adjustment for Inventory at Mills and distributors

## India macro and business environment

- Overall economic activities were weaker as liquidity issues negatively impacted domestic consumption and business sentiments
- Infrastructure/construction improved, however, Automotive, capital goods and consumer goods sector demand continued to be