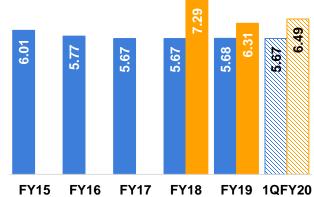

; 2. EBITDA restated to exclude share of JV and Associates; 3. EBITDA adjusted for fair value changes on account of exchange rate movement on investments in Tata Steel Holdings

### **Tata Steel Standalone:** EBITDA<sup>1</sup> movement



Selling results reflects sequentially

better steel realizations

**₹ Crores** 

- Cost impact is primarily due to absorptions of overheads on lower volumes
- Volume/mix impact due to lower deliveries
- Others include lower export credit benefits due to lower exports and lower operating results at profit centres

<sup>1.</sup> Adjusted for fair value changes on account of exchange rate movement on investments in Tata Steel Holdings

**Tata Steel Standalone:** Key sustainability parameters

Coke Rate (kg/tcs)



**Specific Energy Intensity (Gcal/tcs)** 



**Specific Water Consumption (m³/tcs)** 



CO<sub>2</sub> Emission Intensity (tCO<sub>2</sub>/tcs)



**Specific Dust Emission (kg/tcs)** 



**Solid Waste Utilization (%)** 



TSJ: Tata Steel Jamshedpur; TSK: Tata Steel Kalinganagar

## Tata Steel BSL: Consolidated performance and key updates

| (All figures are in Rs. Crores unless stated otherwise) | 1QFY20 | 4QFY19 | 1QFY19 <sup>1</sup> |
|---------------------------------------------------------|--------|--------|---------------------|
| Crude Steel production (mn tons)                        | 1.12   | 1.03   | 0.47                |
| Deliveries (mn tons)                                    | 0.86   | 1.14   | 0.38                |
| Total revenue from operations                           | 4,333  | 5,517  | 2,108               |