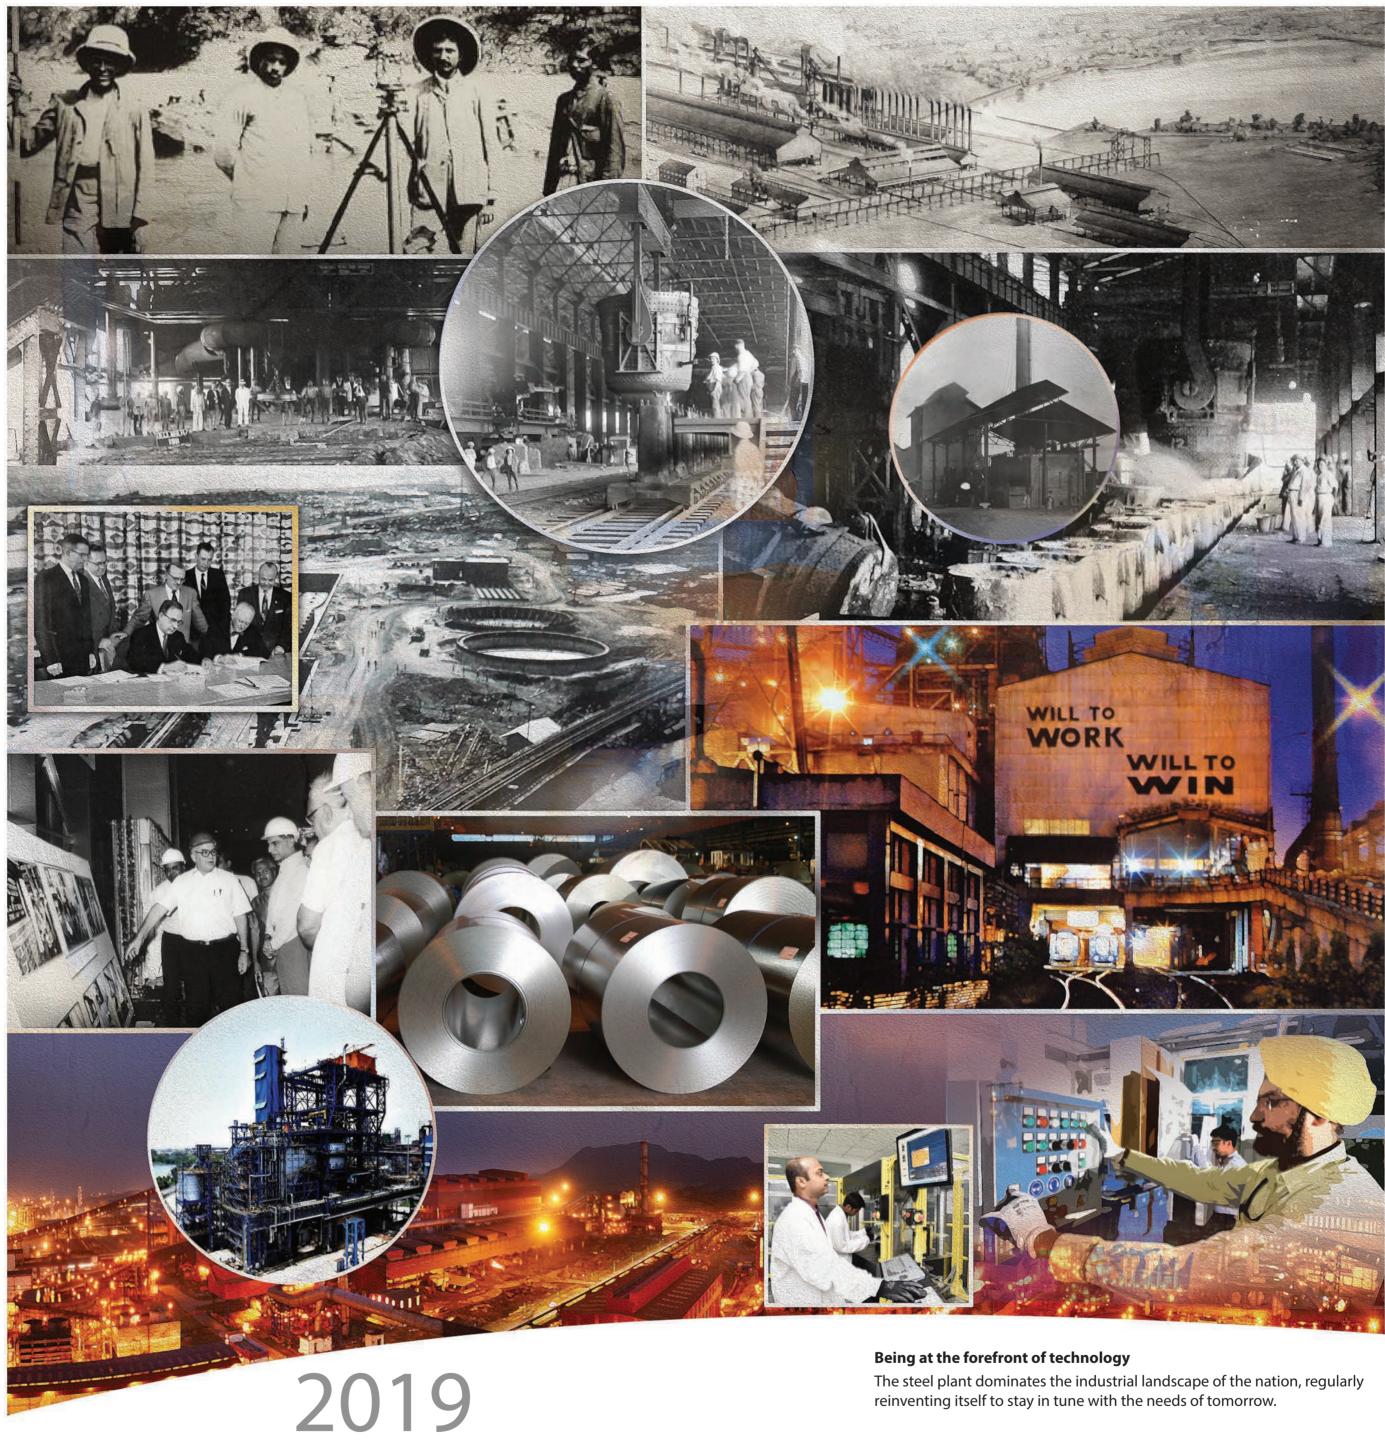

The steel plant dominates the industrial landscape of the nation, regularly reinventing itself to stay in tune with the needs of tomorrow.