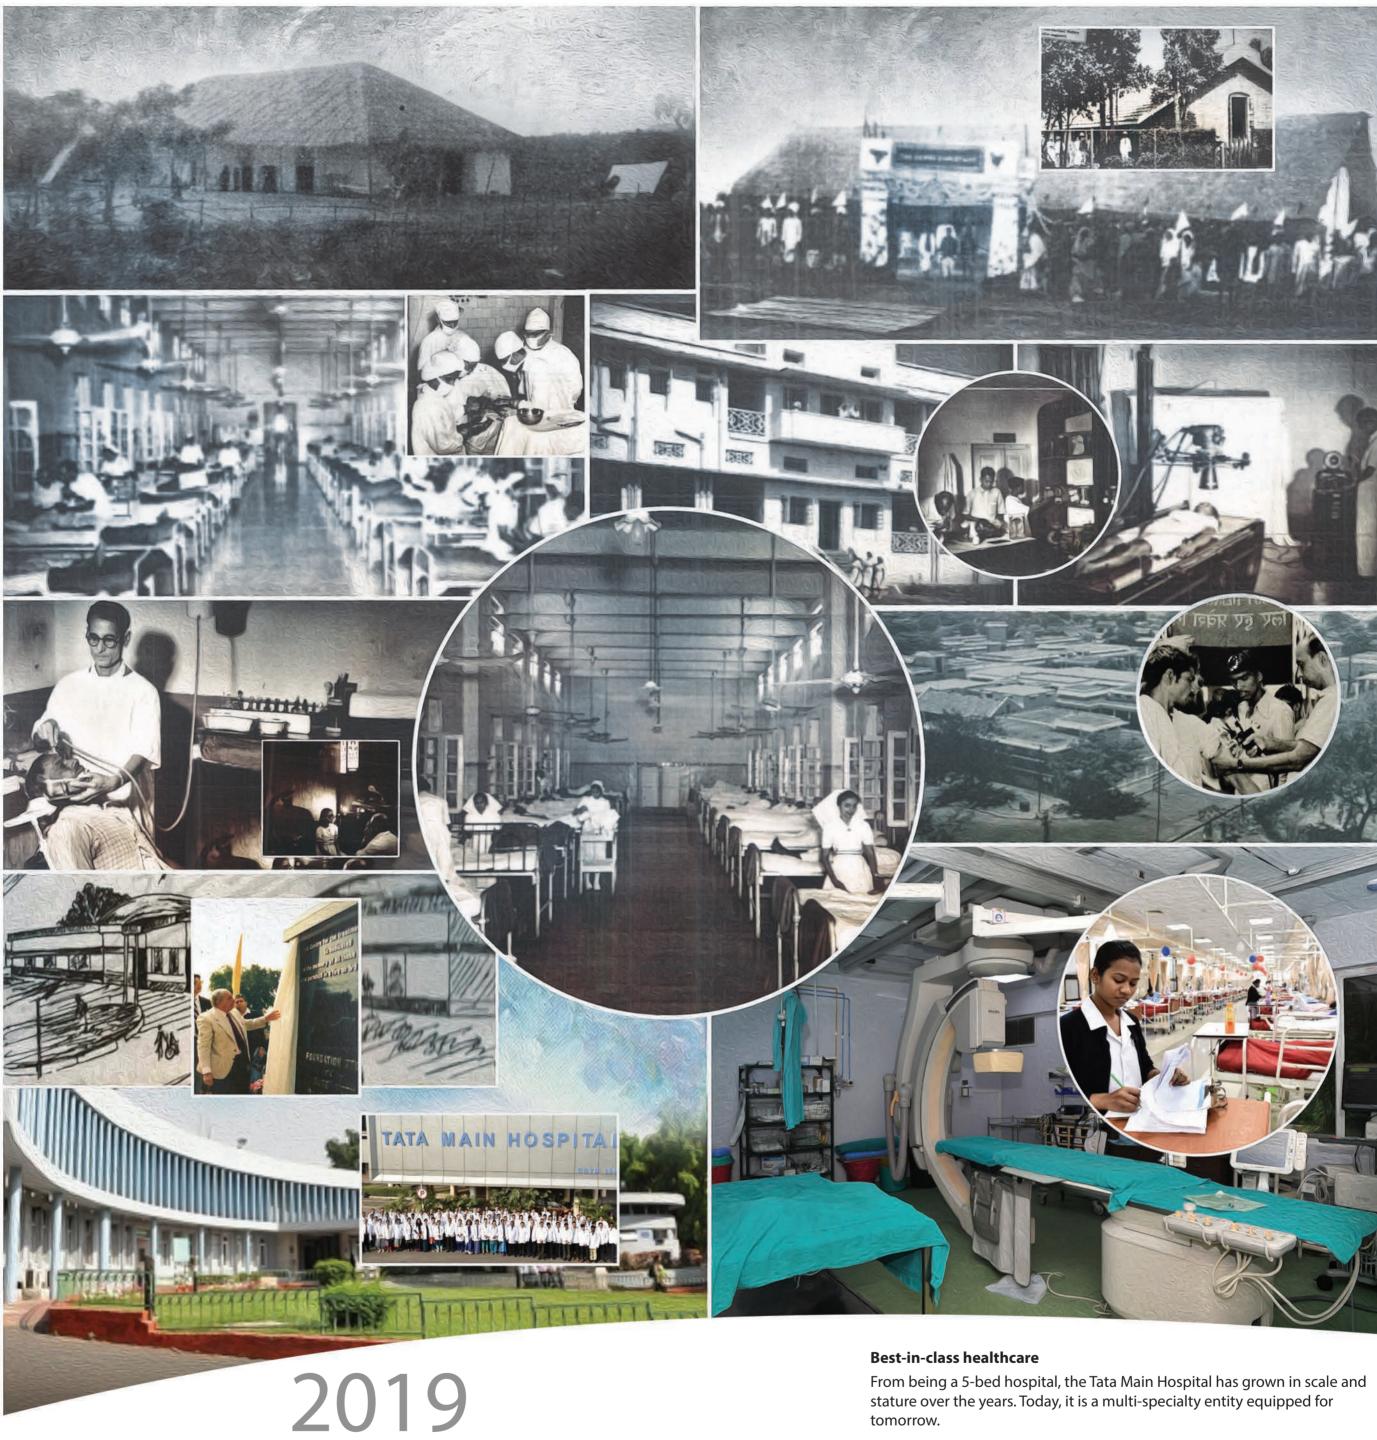

From being a 5-bed hospital, the Tata Main Hospital has grown in scale and stature over the years. Today, it is a multi-specialty entity equipped for tomorrow.