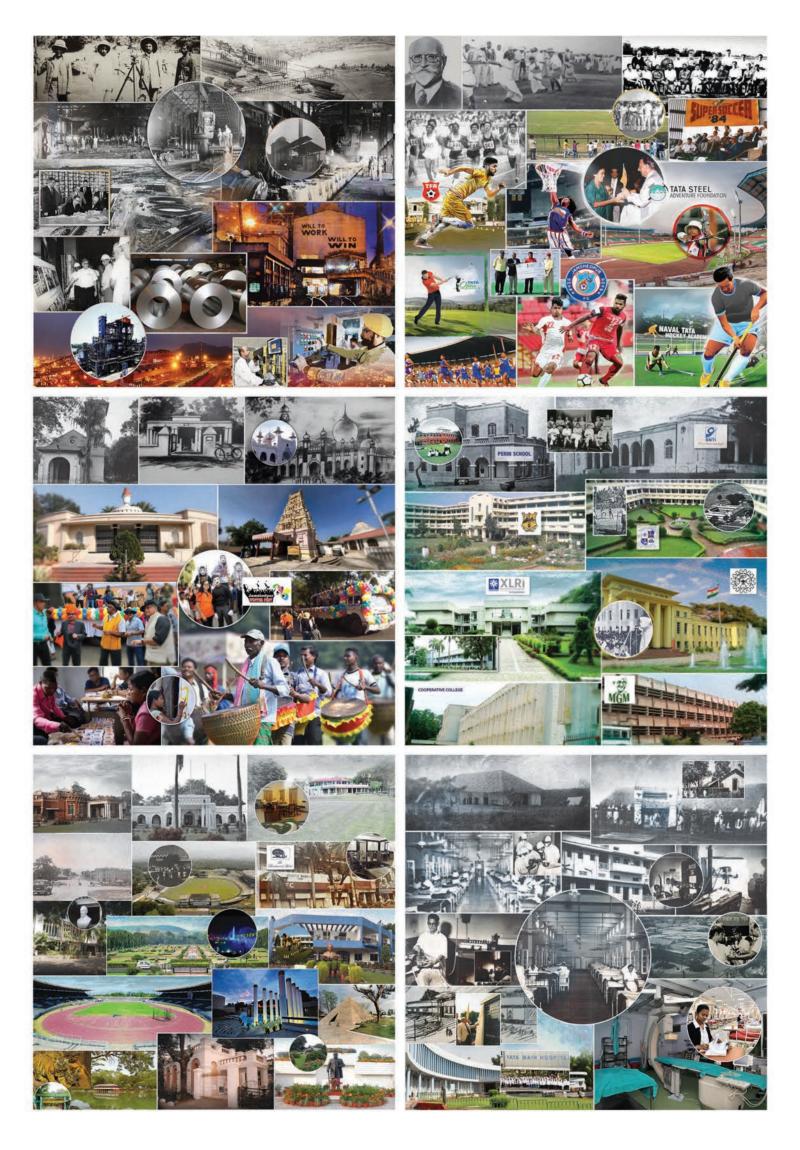

2019

Jamshedpur, considered an urban Utopia, was born from its founder Jamsetji Nusserwanji Tata's vision for a better tomorrow. The celebration of its centenary is a salute to inclusive development. Even after a hundred years, the city champions progressive outlook. As a world-class thriving green city, it continues to set the pace for a sustainable tomorrow.

The steel plant dominates the industrial landscape of the nation, regularly reinventing itself to stay in tune with the needs of tomorrow.

The finest infrastructure and world-class training centres continue to nurture talent, often from the grassroots, and enable champions of tomorrow.

#### Celebrating perfect harmony

Sparkling with diversity, the city is home to festivals and landmarks of many faiths that co-exist to signify a tomorrow without boundaries.

A cradle of education from its earliest days, the schools, colleges and institutes of the city mould minds, inspiring them to imagine a better tomorrow.

Centres of recreation, both old-world and modern, rub shoulders next to lush green parks. The cityscape with tree-lined roads makes Jamshedpur a champion of tomorrow.

From being a 5-bed hospital, the Tata Main Hospital has grown in scale and stature over the years. Today, it is a multi-specialty entity equipped for tomorrow.