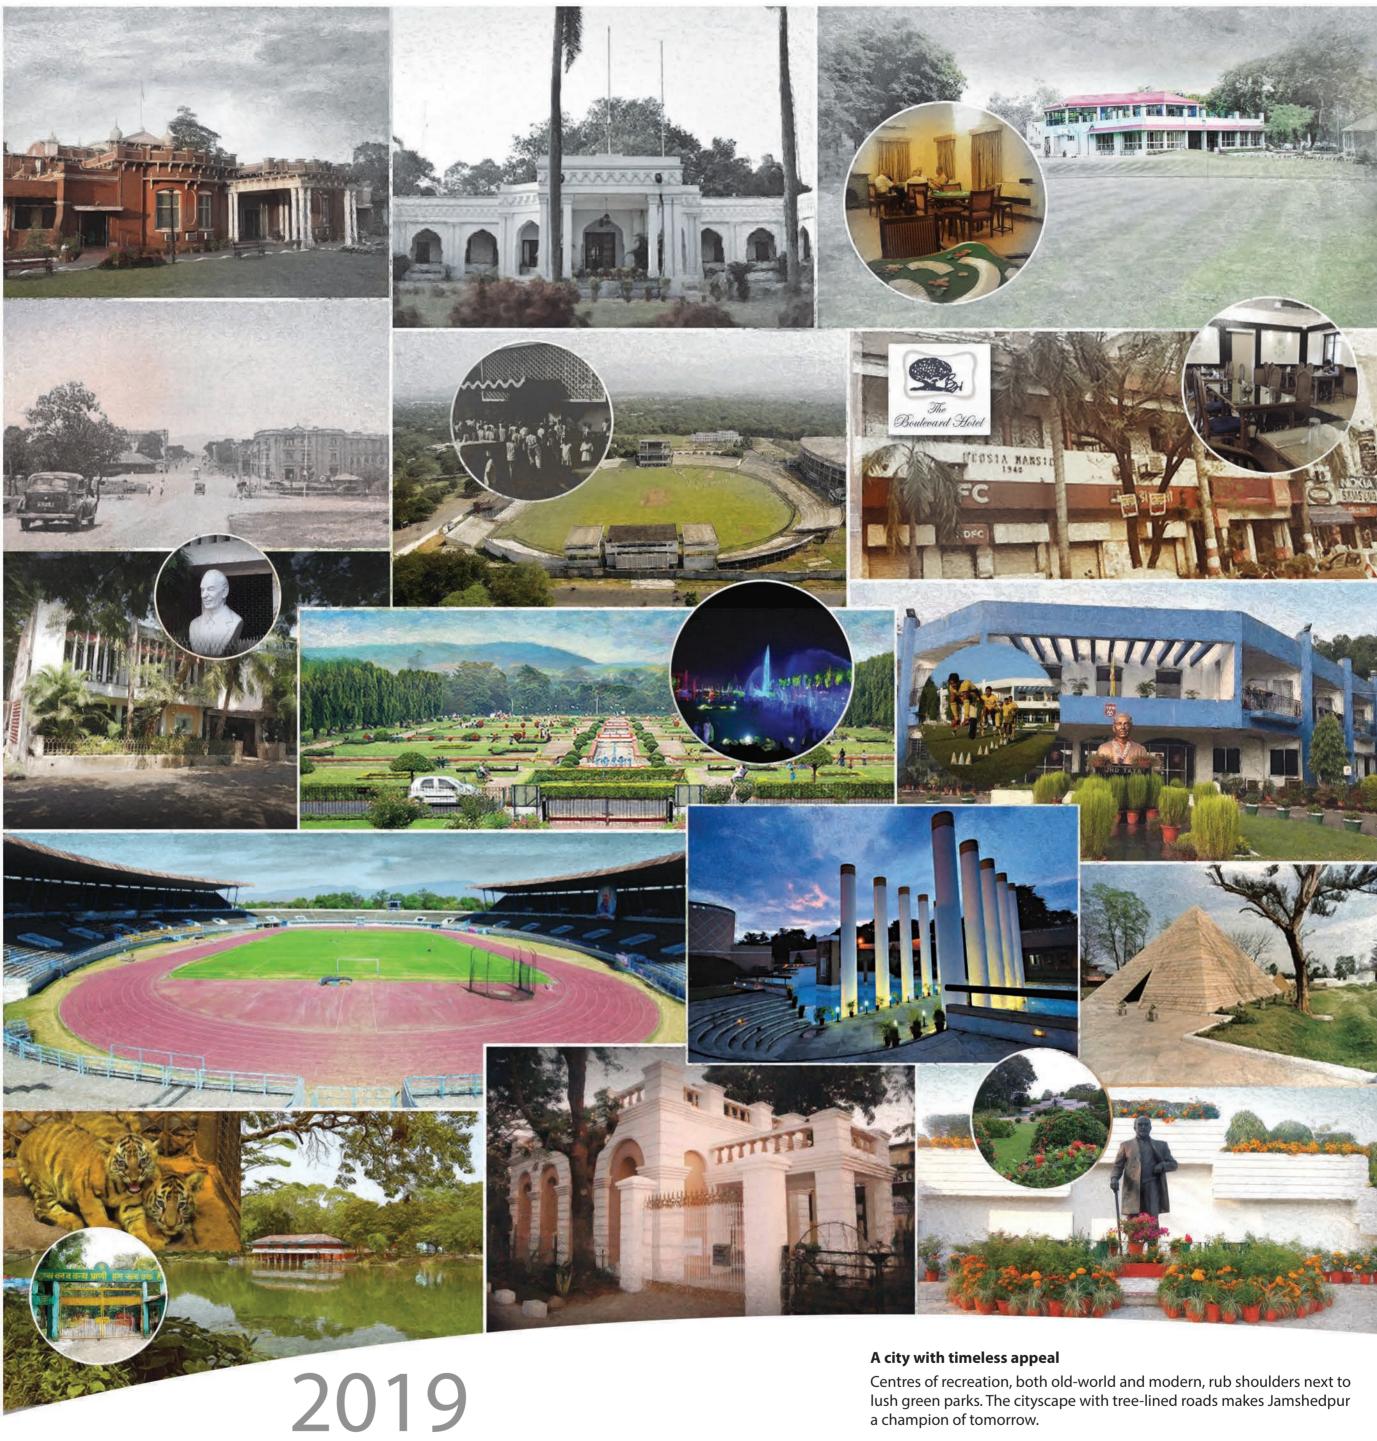

Centres of recreation, both old-world and modern, rub shoulders next to lush green parks. The cityscape with tree-lined roads makes Jamshedpur a champion of tomorrow.