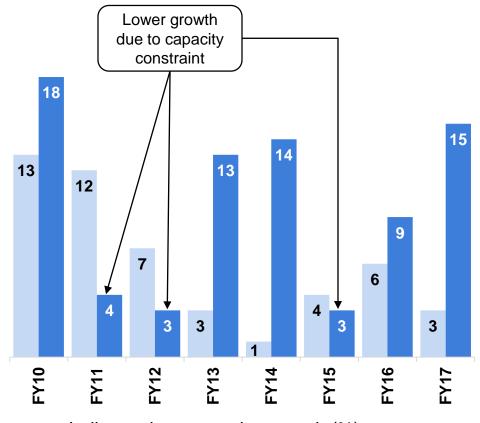

Committed to ensure sustainably fatality free sites on our way to 'being the benchmark in Health & Safety in our industry'

■ Tata Steel India sales volume growth (%)

| Segment                                    | Products                                                                                                                                                                                                                                                                                                                                                                                                                                                                                                                                                                                                                                                                                                                                                                                                                                                                                                                                                                                                                                                                                                                                                                                                                                                                                                                                                                                                                                                                                                                                                                                                                                                                                                                                                                                                                                                                                                                                                                                                                                                                                                                       | Sales <sup>1</sup> | Key highlights                                                                                                                                                                                                             |
|--------------------------------------------|--------------------------------------------------------------------------------------------------------------------------------------------------------------------------------------------------------------------------------------------------------------------------------------------------------------------------------------------------------------------------------------------------------------------------------------------------------------------------------------------------------------------------------------------------------------------------------------------------------------------------------------------------------------------------------------------------------------------------------------------------------------------------------------------------------------------------------------------------------------------------------------------------------------------------------------------------------------------------------------------------------------------------------------------------------------------------------------------------------------------------------------------------------------------------------------------------------------------------------------------------------------------------------------------------------------------------------------------------------------------------------------------------------------------------------------------------------------------------------------------------------------------------------------------------------------------------------------------------------------------------------------------------------------------------------------------------------------------------------------------------------------------------------------------------------------------------------------------------------------------------------------------------------------------------------------------------------------------------------------------------------------------------------------------------------------------------------------------------------------------------------|--------------------|----------------------------------------------------------------------------------------------------------------------------------------------------------------------------------------------------------------------------|
| Automotive & Special products              |                                                                                                                                                                                                                                                                                                                                                                                                                                                                                                                                                                                                                                                                                                                                                                                                                                                                                                                                                                                                                                                                                                                                                                                                                                                                                                                                                                                                                                                                                                                                                                                                                                                                                                                                                                                                                                                                                                                                                                                                                                                                                                                                | 1.58               | <ul> <li>✓ Market leader with 44%² market share</li> <li>✓ Technology &amp; longstanding customer relationships are key differentiators</li> <li>✓ Share in new launches show maturity of Tata Steel's presence</li> </ul> |
| Branded products,<br>Retail & Solutions    |                                                                                                                                                                                                                                                                                                                                                                                                                                                                                                                                                                                                                                                                                                                                                                                                                                                                                                                                                                                                                                                                                                                                                                                                                                                                                                                                                                                                                                                                                                                                                                                                                                                                                                                                                                                                                                                                                                                                                                                                                                                                                                                                | 3.47               | <ul> <li>✓ ~2 million retail customers and 10,000 plus ECAs</li> <li>✓ Strong brands; command premium over peers</li> <li>✓ Served by a unique distribution network – a pan India reach</li> </ul>                         |
| Industrial Products,<br>Projects & Exports |                                                                                                                                                                                                                                                                                                                                                                                                                                                                                                                                                                                                                                                                                                                                                                                                                                                                                                                                                                                                                                                                                                                                                                                                                                                                                                                                                                                                                                                                                                                                                                                                                                                                                                                                                                                                                                                                                                                                                                                                                                                                                                                                | 4.77               | ✓ 6 fold jump in sales to new sub-segments like PEB, Lifting & Excavation, Construction & Projects, and Oil & Gas due to rampup at Kalinganagar                                                                            |
|                                            |                                                                                                                                                                                                                                                                                                                                                                                                                                                                                                                                                                                                                                                                                                                                                                                                                                                                                                                                                                                                                                                                                                                                                                                                                                                                                                                                                                                                                                                                                                                                                                                                                                                                                                                                                                                                                                                                                                                                                                                                                                                                                                                                |                    | ✓ Strong customer relationships and play in chosen value added products                                                                                                                                                    |
| Transfers                                  | propried the state of the state | 1.16               | ✓ Transfers for value addition to downstream divisions like Tubes,<br>Wires, Tinplate etc.                                                                                                                                 |
| Total sales in F                           | Y17                                                                                                                                                                                                                                                                                                                                                                                                                                                                                                                                                                                                                                                                                                                                                                                                                                                                                                                                                                                                                                                                                                                                                                                                                                                                                                                                                                                                                                                                                                                                                                                                                                                                                                                                                                                                                                                                                                                                                                                                                                                                                                                            | 10.97              |                                                                                                                                                                                                                            |