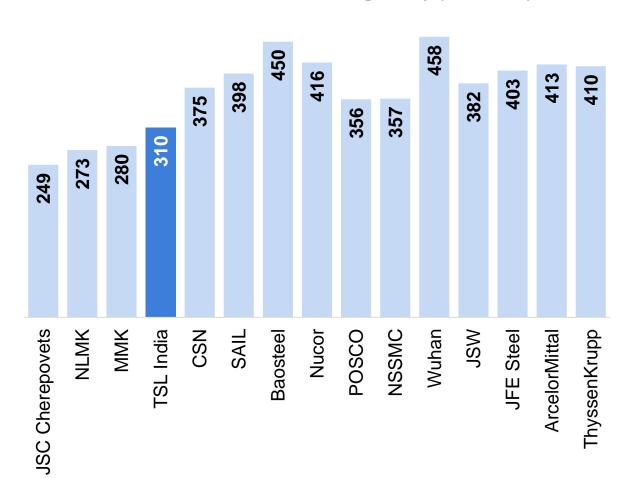

## Production costs for HRC globally (US\$/ ton1)

- ✓ Optimal design to drive efficiency and meet sustainability benchmarks
- ✓ Automation to drive higher employee productivity
- Logistics advantage due to its proximity to the port
- ✓ Expanding product range and customer
- ✓ Option to scale up for future growth