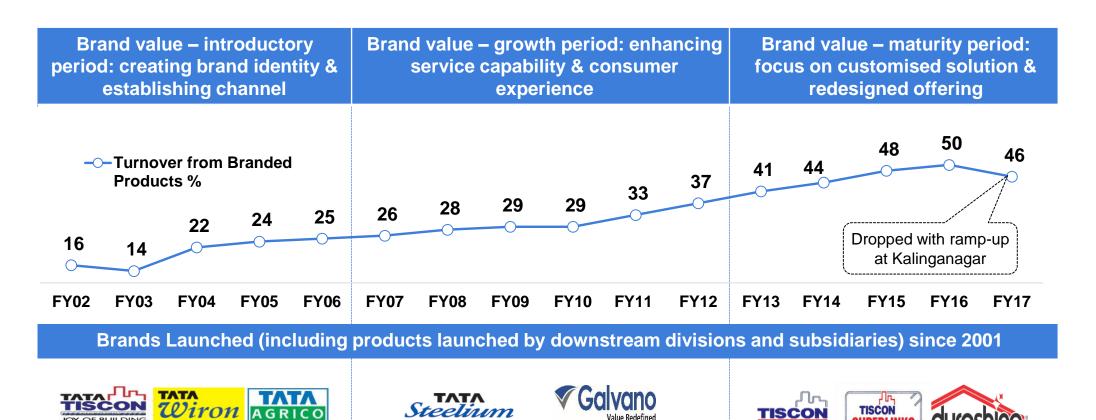

Committed to ensure sustainably fatality free sites on our way to 'being the benchmark in Health & Safety in our industry'

■ Tata Steel India sales volume growth (%)

| Segment                                    | Products                                                                                                                                                                                                                                                                                                                                                                                                                                                                                                                                                                                                                                                                                                                                                                                                                                                                                                                                                                                                                                                                                                                                                                                                                                                                                                                                                                                                                                                                                                                                                                                                                                                                                                                                                                                                                                                                                                                                                                                                                                                                                                                       | Sales <sup>1</sup> | Key highlights                                                                                                                                                                                                             |
|--------------------------------------------|--------------------------------------------------------------------------------------------------------------------------------------------------------------------------------------------------------------------------------------------------------------------------------------------------------------------------------------------------------------------------------------------------------------------------------------------------------------------------------------------------------------------------------------------------------------------------------------------------------------------------------------------------------------------------------------------------------------------------------------------------------------------------------------------------------------------------------------------------------------------------------------------------------------------------------------------------------------------------------------------------------------------------------------------------------------------------------------------------------------------------------------------------------------------------------------------------------------------------------------------------------------------------------------------------------------------------------------------------------------------------------------------------------------------------------------------------------------------------------------------------------------------------------------------------------------------------------------------------------------------------------------------------------------------------------------------------------------------------------------------------------------------------------------------------------------------------------------------------------------------------------------------------------------------------------------------------------------------------------------------------------------------------------------------------------------------------------------------------------------------------------|--------------------|----------------------------------------------------------------------------------------------------------------------------------------------------------------------------------------------------------------------------|
| Automotive & Special products              |                                                                                                                                                                                                                                                                                                                                                                                                                                                                                                                                                                                                                                                                                                                                                                                                                                                                                                                                                                                                                                                                                                                                                                                                                                                                                                                                                                                                                                                                                                                                                                                                                                                                                                                                                                                                                                                                                                                                                                                                                                                                                                                                | 1.58               | <ul> <li>✓ Market leader with 44%² market share</li> <li>✓ Technology &amp; longstanding customer relationships are key differentiators</li> <li>✓ Share in new launches show maturity of Tata Steel's presence</li> </ul> |
| Branded products,<br>Retail & Solutions    |                                                                                                                                                                                                                                                                                                                                                                                                                                                                                                                                                                                                                                                                                                                                                                                                                                                                                                                                                                                                                                                                                                                                                                                                                                                                                                                                                                                                                                                                                                                                                                                                                                                                                                                                                                                                                                                                                                                                                                                                                                                                                                                                | 3.47               | <ul> <li>✓ ~2 million retail customers and 10,000 plus ECAs</li> <li>✓ Strong brands; command premium over peers</li> <li>✓ Served by a unique distribution network – a pan India reach</li> </ul>                         |
| Industrial Products,<br>Projects & Exports |                                                                                                                                                                                                                                                                                                                                                                                                                                                                                                                                                                                                                                                                                                                                                                                                                                                                                                                                                                                                                                                                                                                                                                                                                                                                                                                                                                                                                                                                                                                                                                                                                                                                                                                                                                                                                                                                                                                                                                                                                                                                                                                                | 4.77               | ✓ 6 fold jump in sales to new sub-segments like PEB, Lifting & Excavation, Construction & Projects, and Oil & Gas due to rampup at Kalinganagar                                                                            |
|                                            |                                                                                                                                                                                                                                                                                                                                                                                                                                                                                                                                                                                                                                                                                                                                                                                                                                                                                                                                                                                                                                                                                                                                                                                                                                                                                                                                                                                                                                                                                                                                                                                                                                                                                                                                                                                                                                                                                                                                                                                                                                                                                                                                |                    | ✓ Strong customer relationships and play in chosen value added products                                                                                                                                                    |
| Transfers                                  | propried the state of the state | 1.16               | ✓ Transfers for value addition to downstream divisions like Tubes,<br>Wires, Tinplate etc.                                                                                                                                 |
| Total sales in F                           | Y17                                                                                                                                                                                                                                                                                                                                                                                                                                                                                                                                                                                                                                                                                                                                                                                                                                                                                                                                                                                                                                                                                                                                                                                                                                                                                                                                                                                                                                                                                                                                                                                                                                                                                                                                                                                                                                                                                                                                                                                                                                                                                                                            | 10.97              |                                                                                                                                                                                                                            |