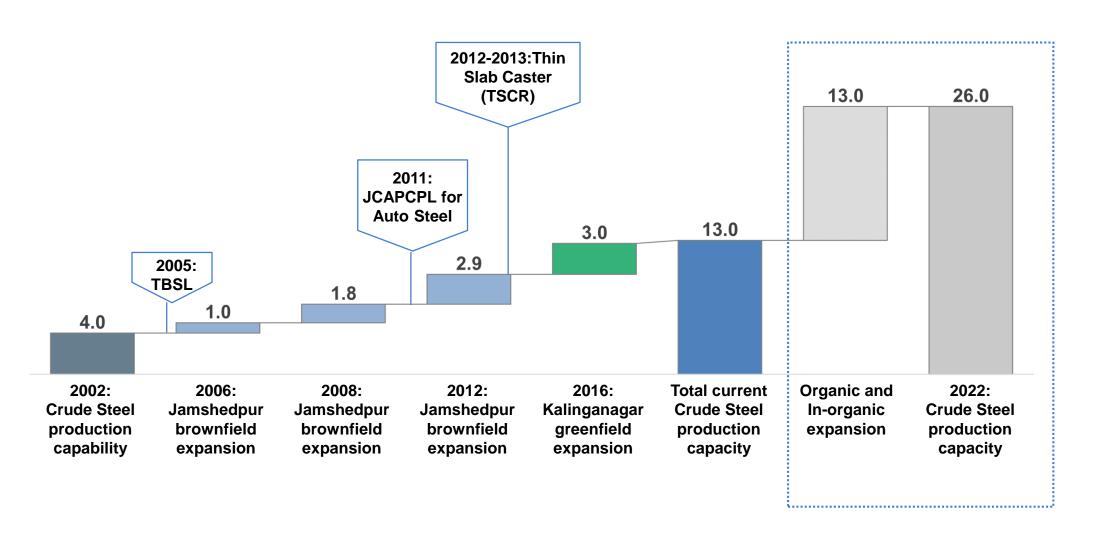

<sup>1.</sup> TCS: tons of crude steel, 2. FTE: Full Time Equivalent Employees, \*Thin Slab Caster at Jamshedpur along with 2.9mtpa capacity expansion, ^Tata Steel Kalingangar productivity at full ramp-up