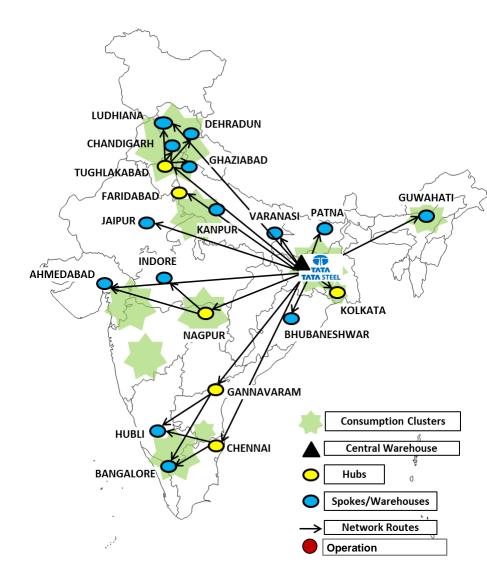

# Driving growth through service differentiation and unique segmentation

- √ 6 Hubs (larger warehouses) and 14 spokes (smaller warehouses)
- √ 147 distributors, and more than 12,600 dealers and retailers¹
- ✓ Delivering advantage especially after GST
- √ 60% of outbound logistics is cover by rail network and rest by roads; first company to have SFTO
- √ 100% fleet covered by vehicle tracking system: 1<sup>st</sup> in Indian Steel Industry
- ✓ Delivery compliance (DDP²) continues to be > 95 %; enabled by TOC in branded products