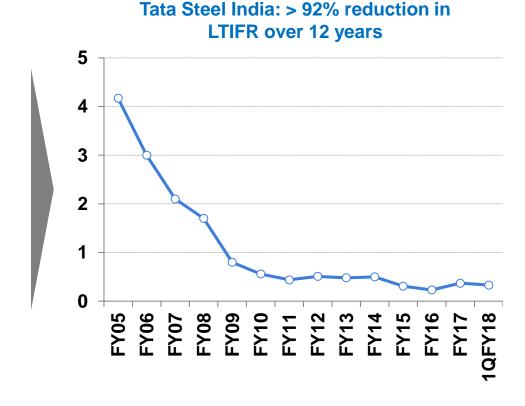

# ✓ We are one amongst the industry benchmarks for LTIFR¹

## ✓ Key Results:

- Reduction in LTIFR to 0.39 in Q1 FY18
- 'Zero' fatality at Jamshedpur Works in FY17
- Health Index has improved from 12.37 in FY16 to 12.59 in FY17 with a 52% drop in number of cases from High risk to Moderate / low risk