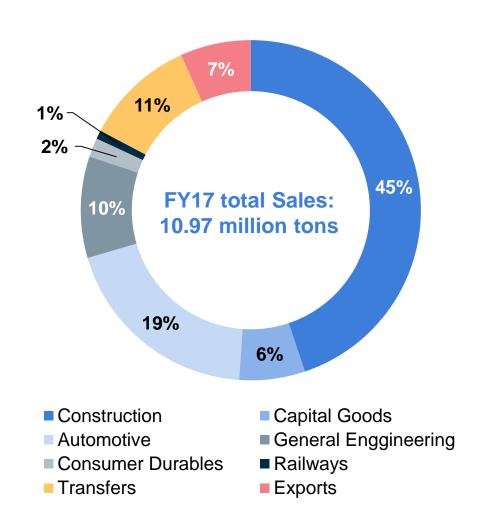

Committed to ensure sustainably fatality free sites on our way to 'being the benchmark in Health & Safety in our industry'

■ Tata Steel India sales volume growth (%)

| Segment                                    | Products                                                                                                                                                                                                                                                                                                                                                                                                                                                                                                                                                                                                                                                                                                                                                                                                                                                                                                                                                                                                                                                                                                                                                                                                                                                                                                                                                                                                                                                                                                                                                                                                                                                                                                                                                                                                                                                                                                                                                                                                                                                                                                                       | Sales <sup>1</sup> | Key highlights                                                                                                                                                                                                             |
|--------------------------------------------|--------------------------------------------------------------------------------------------------------------------------------------------------------------------------------------------------------------------------------------------------------------------------------------------------------------------------------------------------------------------------------------------------------------------------------------------------------------------------------------------------------------------------------------------------------------------------------------------------------------------------------------------------------------------------------------------------------------------------------------------------------------------------------------------------------------------------------------------------------------------------------------------------------------------------------------------------------------------------------------------------------------------------------------------------------------------------------------------------------------------------------------------------------------------------------------------------------------------------------------------------------------------------------------------------------------------------------------------------------------------------------------------------------------------------------------------------------------------------------------------------------------------------------------------------------------------------------------------------------------------------------------------------------------------------------------------------------------------------------------------------------------------------------------------------------------------------------------------------------------------------------------------------------------------------------------------------------------------------------------------------------------------------------------------------------------------------------------------------------------------------------|--------------------|----------------------------------------------------------------------------------------------------------------------------------------------------------------------------------------------------------------------------|
| Automotive & Special products              |                                                                                                                                                                                                                                                                                                                                                                                                                                                                                                                                                                                                                                                                                                                                                                                                                                                                                                                                                                                                                                                                                                                                                                                                                                                                                                                                                                                                                                                                                                                                                                                                                                                                                                                                                                                                                                                                                                                                                                                                                                                                                                                                | 1.58               | <ul> <li>✓ Market leader with 44%² market share</li> <li>✓ Technology &amp; longstanding customer relationships are key differentiators</li> <li>✓ Share in new launches show maturity of Tata Steel's presence</li> </ul> |
| Branded products,<br>Retail & Solutions    |                                                                                                                                                                                                                                                                                                                                                                                                                                                                                                                                                                                                                                                                                                                                                                                                                                                                                                                                                                                                                                                                                                                                                                                                                                                                                                                                                                                                                                                                                                                                                                                                                                                                                                                                                                                                                                                                                                                                                                                                                                                                                                                                | 3.47               | <ul> <li>✓ ~2 million retail customers and 10,000 plus ECAs</li> <li>✓ Strong brands; command premium over peers</li> <li>✓ Served by a unique distribution network – a pan India reach</li> </ul>                         |
| Industrial Products,<br>Projects & Exports |                                                                                                                                                                                                                                                                                                                                                                                                                                                                                                                                                                                                                                                                                                                                                                                                                                                                                                                                                                                                                                                                                                                                                                                                                                                                                                                                                                                                                                                                                                                                                                                                                                                                                                                                                                                                                                                                                                                                                                                                                                                                                                                                | 4.77               | ✓ 6 fold jump in sales to new sub-segments like PEB, Lifting & Excavation, Construction & Projects, and Oil & Gas due to rampup at Kalinganagar                                                                            |
|                                            |                                                                                                                                                                                                                                                                                                                                                                                                                                                                                                                                                                                                                                                                                                                                                                                                                                                                                                                                                                                                                                                                                                                                                                                                                                                                                                                                                                                                                                                                                                                                                                                                                                                                                                                                                                                                                                                                                                                                                                                                                                                                                                                                |                    | ✓ Strong customer relationships and play in chosen value added products                                                                                                                                                    |
| Transfers                                  | propried the state of the state | 1.16               | ✓ Transfers for value addition to downstream divisions like Tubes,<br>Wires, Tinplate etc.                                                                                                                                 |
| Total sales in F                           | Y17                                                                                                                                                                                                                                                                                                                                                                                                                                                                                                                                                                                                                                                                                                                                                                                                                                                                                                                                                                                                                                                                                                                                                                                                                                                                                                                                                                                                                                                                                                                                                                                                                                                                                                                                                                                                                                                                                                                                                                                                                                                                                                                            | 10.97              |                                                                                                                                                                                                                            |