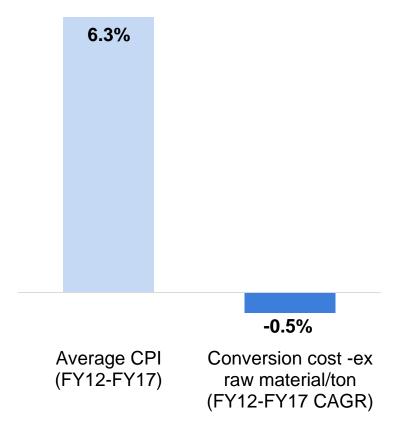

**Outbound logistics**
- √ ~13% reduction in total Inbound logistics Cost
- √ ~5% reduction in high value clean scrap charged to LDs
- √ ~7% reduction in plant level specific energy consumption, New technologies for energy efficient process and heat recovery implemented

Saved Rs.1,990 crores in **FY17** 



- ✓ Implementation of identified Employee Productivity Improvement (EPI) projects:
  - Re-engineering of work processes
  - Improvement in work practices
  - Automation and mechanization of jobs
  - Employee separation Schemes

<sup>1.</sup> TCS: tons of crude steel, 2. FTE: Full Time Equivalent Employees, \*Thin Slab Caster at Jamshedpur along with 2.9mtpa capacity expansion, ^Tata Steel Kalingangar productivity at full ramp-up

### **Effectively countering the impact of Inflation**



## Production costs for HRC globally (US\$/ ton1)



- ✓ Optimal design to drive efficiency and meet sustainability benchmarks
- ✓ Automation to drive higher employee productivity
- Logistics advantage due to its proximity to the port
- ✓ Expanding product range and customer
- ✓ Option to scale up for future growth









## **Investor enquiries:**

Samita Shah

Tel: +91 22 6665 7307

Email: Samita.shah@tatasteel.com

Sandep Agrawal

Tel: +91 22 6665 0530

Email: Sandep.agrawal@tatasteel.com