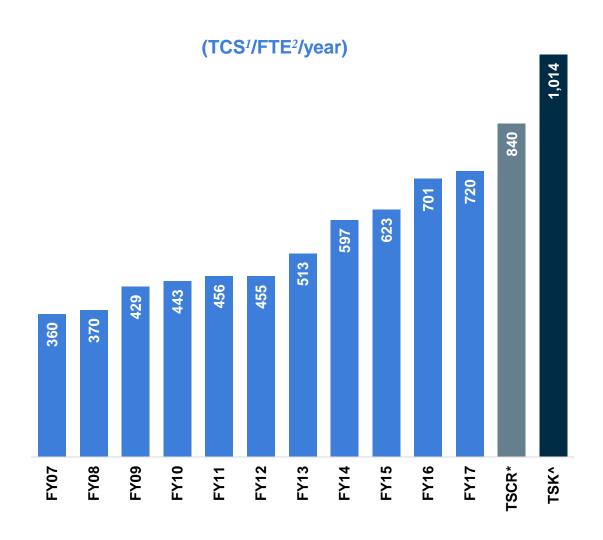

Saved Rs.1,990 crores in **FY17** 

- ✓ Implementation of identified Employee Productivity Improvement (EPI) projects:
  - Re-engineering of work processes
  - Improvement in work practices
  - Automation and mechanization of jobs
  - Employee separation Schemes

<sup>1.</sup> TCS: tons of crude steel, 2. FTE: Full Time Equivalent Employees, \*Thin Slab Caster at Jamshedpur along with 2.9mtpa capacity expansion, ^Tata Steel Kalingangar productivity at full ramp-up