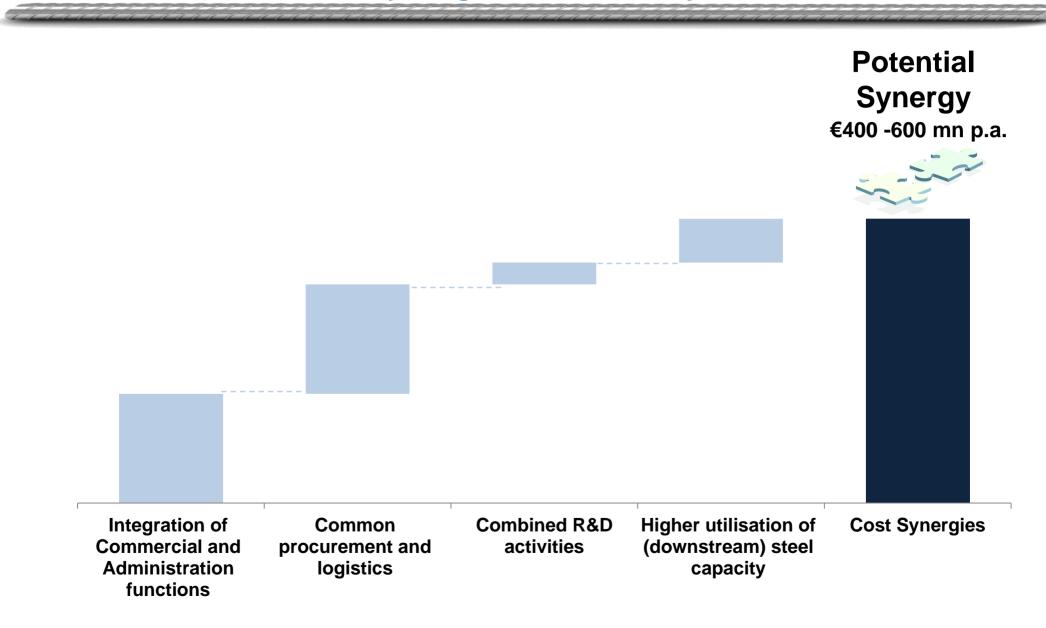

# Estimated areas of cost synergies on a steady state basis TATA STEEL

Robust capital structure designed for a sustainable future

Initial estimated cost synergies of €400-600m p.a. on a steady state basis

Existing upstream hubs to continue