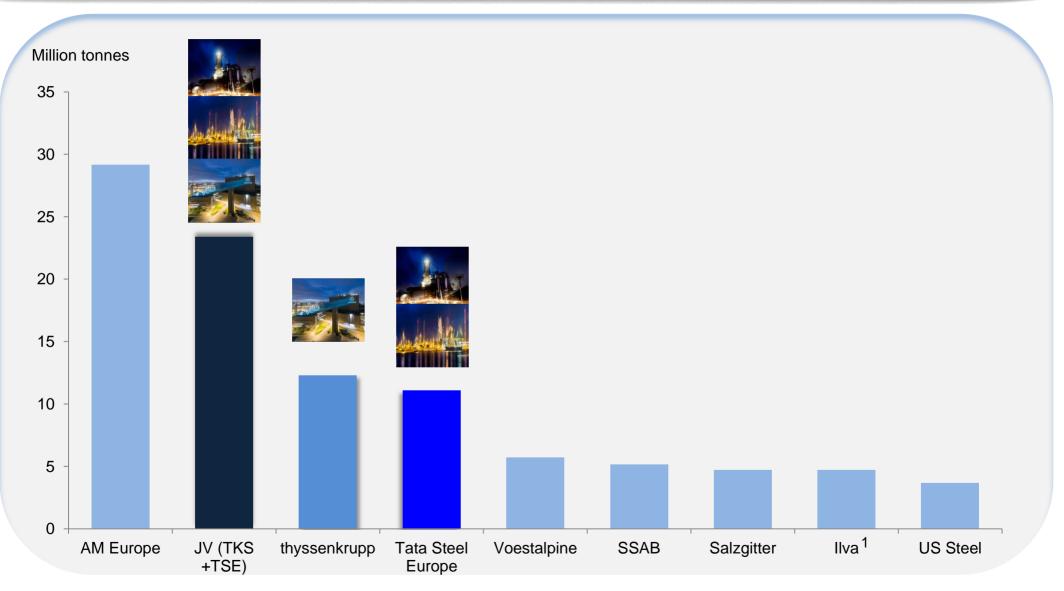

#### 2<sup>nd</sup> Largest flat steelmaker in Europe

### TATA STEEL

Note : Flat Steel production in Europe (2015), <sup>1</sup> Ilva's acquisition by ArcelorMittal yet to be legally finalised