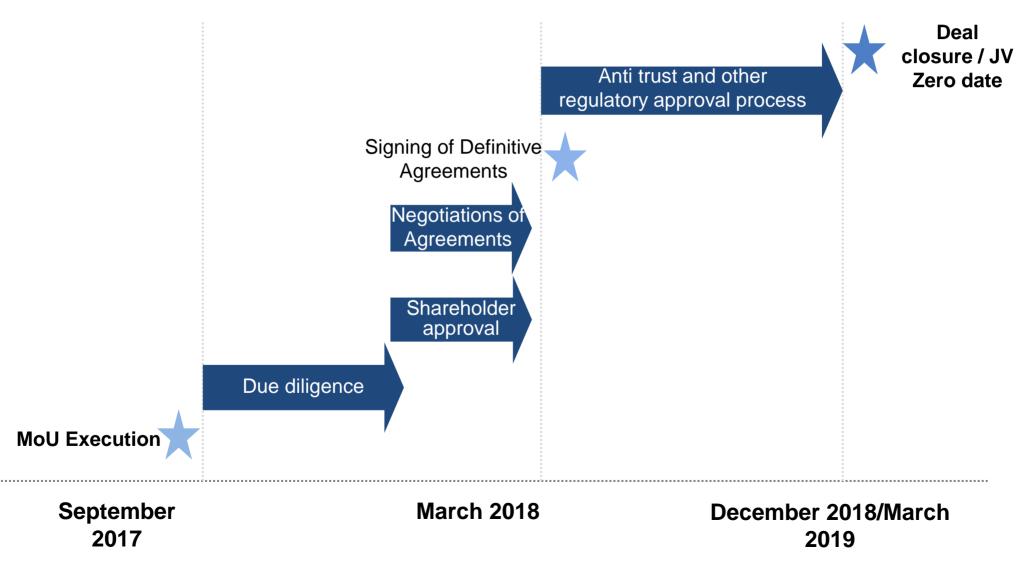

|   |

| 21.3   |  |
|--------|--|
| 15,966 |  |
| 1,565  |  |
| 2,500  |  |
|        |  |

#### **Indicative Timelines**

# TATA STEEL



#### **Future Strategy for Tata Steel Group**



Long term investment in a strong European portfolio

2 Fo

Focus on India growth - double capacity in the next five years

3

Structural reduction of debt through the European partnership

4 Financing strategy for growth to include support from Tata Sons

#### Contact

## TATA STEEL



#### **Investor enquiries :**

Samita Shah Tel: +91 22 6665 7307 Email: <u>Samita.shah@tatasteel.com</u>

Sandep Agrawal Tel: +91 22 6665 0530 Email: <u>Sandep.agrawal@tatasteel.com</u>

#### Media enquiries:

Kulvin Suri Tel: +91 657 664 5512 / +91 92310 52397 Email: <u>kulvinsuri@tatasteel.com</u>

Rob Simpson Tel: +44 207 717 4404/ +44 7990 786531 Email: <u>rob.simpson@tatasteel.com</u>