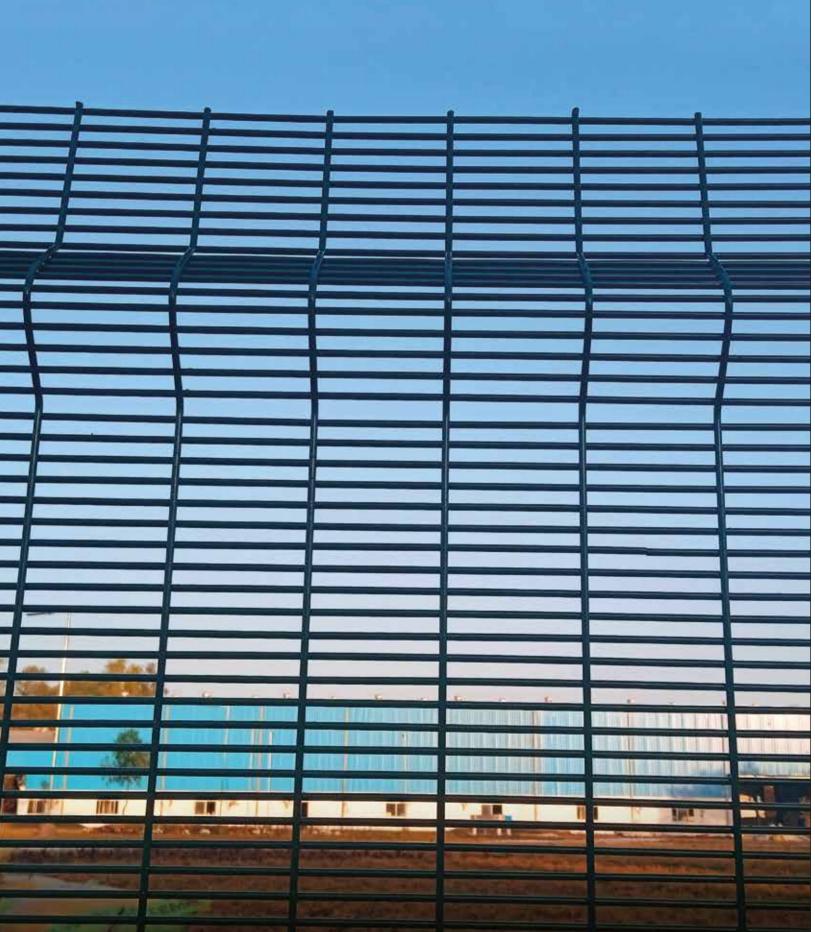

# **ANTI-CUT, ANTI-CLIMB FENCE** BEST EVER ANTI-TRESPASSER WALL

When a farm, factory or any other facility needs an impenetrable fence, the anti-climb weld mesh is the best solution. The mesh is created by unique weld which is visually appealing and provides exceptional security. The anti-climb feature comes with a very small mesh opening or aperture, which makes it difficult for fingers, toes or any kind of tools to get a grip. Yet, the fence is almost a see through because of its finely crafted structure which enhances the security appeal and makes it CCTV friendly.

The intrinsic design of this weldmesh throws a serious challenge to intruders who try to climb or cut the fence.

**COMPLETE IMPENETRABILITY** Impossible to climb or cut due to small mesh sizes

SUPERIOR STRENGTH Doesn't get deformed easily