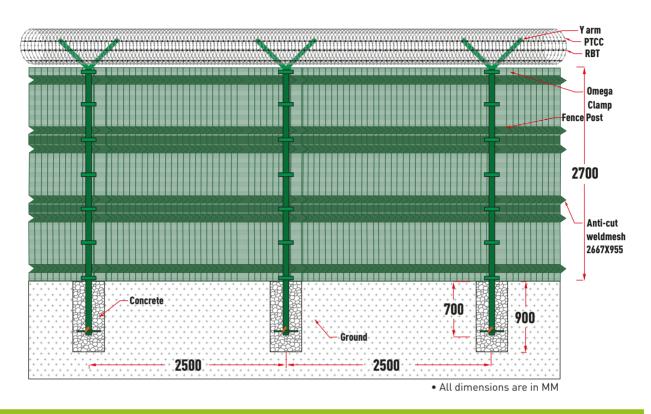

# **ENGINEERING DRAWING**

# **ANTI-CUT, ANTI-CLIMB FENCE** BEST EVER ANTI-TRESPASSER WALL

When a farm, factory or any other facility needs an impenetrable fence, the anti-climb weld mesh is the best solution. The mesh is created by unique weld which is visually appealing and provides exceptional security. The anti-climb feature comes with a very small mesh opening or aperture, which makes it difficult for fingers, toes or any kind of tools to get a grip. Yet, the fence is almost a see through because of its finely crafted structure which enhances the security appeal and makes it CCTV friendly.

The intrinsic design of this weldmesh throws a serious challenge to intruders who try to climb or cut the fence.

**COMPLETE IMPENETRABILITY** Impossible to climb or cut due to small mesh sizes

SUPERIOR STRENGTH Doesn't get deformed easily

#### **SPECIFICATION FOR FENCE PANELS**

- Mesh size 12.7x76.2mm
- Wire diameter 4.0mm
- Minimum powder coated 80 micron as per IS 13871
- Width 2667mm

### **ANTICLIMB/ANTICUT POST & ACCESSORIES**

CHS- 0/D- 76.1, T-3.6 MM

OMEGA CLAMP