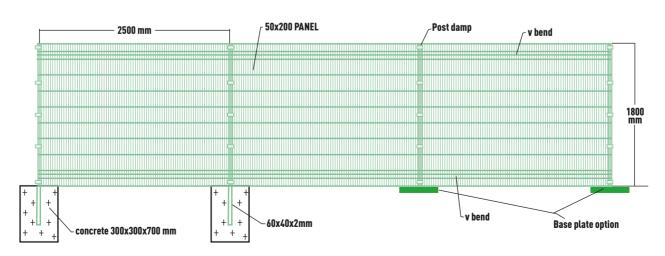

## **SPECIFICATION FOR FENCE PANELS**

- Mesh size 50X200 mm
- Wire diameter 4.0 mm
- Minimum powder coated 80 micron as per IS 13871
- Width 2500 mm | Tolerance: +/- 3%

## **FOUNDATION OPTIONS**

Base Plate

Anchor Rod

HOLLOW SECTIONS WITH FOUNDATION OPTIONS OF BASE PLATE AND ANCHOR RODS \*HEIGHT OF THE POST VARIES DEPENDING ON THE HEIGHT OF FENCING AND FOUNDATION OPTION

| FENCE POST<br>TYPE               | SIZE<br>IN MM | THICKNESS<br>IN MM | ZINC COATING<br>IN GSM | POWDER<br>COATING<br>IN MICRON | SIZE AVAILABLE<br>IN MM             |
|----------------------------------|---------------|--------------------|------------------------|--------------------------------|-------------------------------------|
| RECTANGULAR<br>HOLLOW<br>SECTION | 60X40         | 2                  | HD 40-50               | 80                             | AVAILABLE IN<br>CUSTOMIZED<br>SIZES |