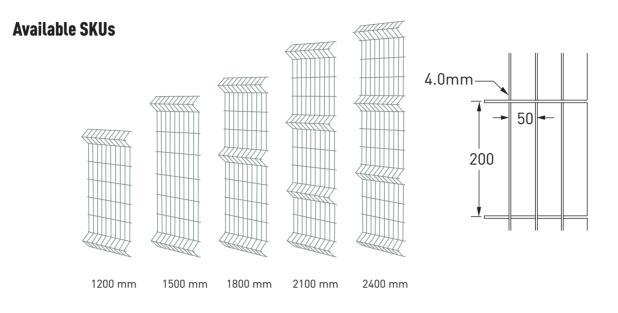

## **PRODUCT DETAILS**

## **SPECIFICATION FOR FENCE PANELS**

- Mesh size 50X200 mm
- Wire diameter 4.0 mm
- Minimum powder coated 80 micron as per IS 13871
- Width 2500 mm | Tolerance: +/- 3%