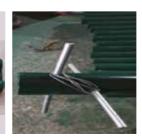

## **POST ACCESSORIES**

RHS Posts 60x40x2 mm

Spider Clamps

Mushroom Bolts

### **ANTICLIMB/ANTICUT POST & ACCESSORIES**

CHS- 0/D- 76.1, T-3.6 MM

OMEGA CLAMP