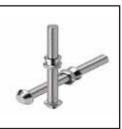

## **FOUNDATION OPTIONS**

Base Plate

Anchor Rod

HOLLOW SECTIONS WITH FOUNDATION OPTIONS OF BASE PLATE AND ANCHOR RODS \*HEIGHT OF THE POST VARIES DEPENDING ON THE HEIGHT OF FENCING AND FOUNDATION OPTION

| FENCE POST<br>TYPE               | SIZE<br>IN MM | THICKNESS<br>IN MM | ZINC COATING<br>IN GSM | POWDER<br>COATING<br>IN MICRON | SIZE AVAILABLE<br>IN MM             |
|----------------------------------|---------------|--------------------|------------------------|--------------------------------|-------------------------------------|
| RECTANGULAR<br>HOLLOW<br>SECTION | 60X40         | 2                  | HD 40-50               | 80                             | AVAILABLE IN<br>CUSTOMIZED<br>SIZES |

#### **PROFILE PLATE**

ANCHOR ROD

SECURITY NUT-BOLT

TATA STEEL GLOBAL WIRES, INDIA

16<sup>th</sup> Floor, R-Tech Park, Nirlon Complex, Western Express Highway, Goregaon East, Mumbai- 400063.