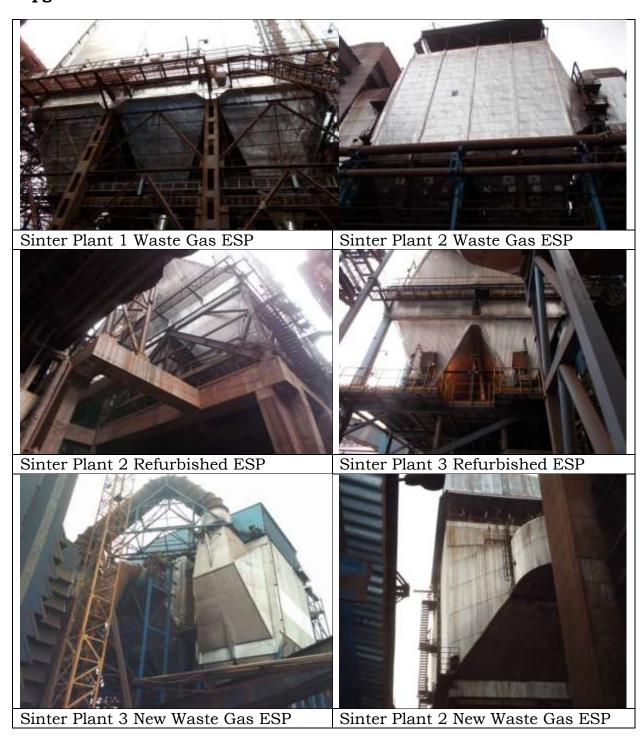

emissions. Bag house shall be provided to

Lime kilns.

- not feasible in all the production units.
- Please find enclosed the updated status of implementation of action plan to reduce dust emission level in each of production unit and raw material storage area as **Annexure 2.**
- There is a proposal to upgrade all the ESP of Sinter Plant (SP), F & G Blast Furnace & LD1 & LD2 steel melting shops. Among these 5 ESP i.e. 1 of SP1, 1 of SP2, 3 of SP3 have already been upgraded by the agency. The agreed emission for their upgraded emission has been guaranteed to be 50 mg/Nm³ with an efficiency of 99.9%.
- Bag Filters are provided in the Cast House and Stock House of all the Blast Furnaces.
- 3 nos. of bag filters have been provided in the Pellet Plant to control waste gas from the drying and grinding unit.
- 12 nos. of Bag House have been provided in Lime Plant in process and dedusting units.
- A total of 5 nos. of schemes to upgrade Existing Electrostatic Precipitator (ESP) have been commissioned at SP 1, 2 & 3. Additional 12 nos. of schemes to upgrade APCE including ESP and Bag Filters are being commissioned at various locations inside Works which shall be completed by June 2018.
- Land based fume extraction system shall be provided to coke oven battery to arrest fugitive emissions during charging and pushing operations. The coke oven gas shall be desulphurized by reduction of H<sub>2</sub>S content of coke oven gas in the byproduct recovery section to below 500 mg/Nm<sup>3</sup>. On-line charging with high pressure liquor aspiration (HPLA) for extraction of oven gas, leak proof oven doors, hydraulic door and door frame cleaner, water sealed AP caps and charging & pusher side emission extractor device shall be provided for the coke oven batteries to maintain VOC emissions within permissible limit. Land based fume extraction system for pushing emission control from coke ovens shall be provided.
- Land based fume extraction, desulphurization facilities, online charging with HPLA, Hydraulic door and door frame clearance, water seal AP caps and charging and pusher side emission extractor device etc were in place in both coke ovens battery 10 & 11 to minimize leaks from doors CAPs, etc and also to meet the CREP recommendations.
- Coke oven gas is being desulphurised in Battery 10&11. The monitoring reports shows that  $H_2S$  content is below 300 mg/Nm<sup>3</sup>.
- vi. All the standards prescribed for the coke oven plants shall be followed as per the latest guidelines. Proper and full utilization of coke oven gases in power plant using heat recovery steam generators shall be ensured and no flue gases shall be discharged into the air. Sulphur shall be recovered from the coke
- As per the CREP guidelines, % of PLD, PLL & PLO of all batteries are being monitored thrice in a month. The max % of PLD is found to be 7.6 in Battery#6, max % of PLL found to be 0.9 in battery#6 & 7 and % of maximum PLO is found to be 1.6 in Battery#8 and maximum charging