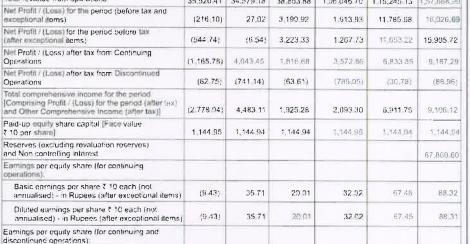

NOTICE

Extract of Standalone Financial Results for the guarter/ nine months ended on 31st December 2019

| Particulars                                                                                                                                           | Quarter<br>ended on<br>31.12-2019 | Quarter<br>ended on<br>30.09.2019 | Quarter<br>ended on<br>31.12.2018 | Nine months<br>ended on<br>31.12.2019 | Nine months<br>ended on<br>31.12.2018 | Financial<br>year<br>ended on<br>31.03.2019 |
|-------------------------------------------------------------------------------------------------------------------------------------------------------|-----------------------------------|-----------------------------------|-----------------------------------|---------------------------------------|---------------------------------------|---------------------------------------------|
|                                                                                                                                                       | Audited                           | Audited Audited                   | Audited                           | Audited                               | Audited                               | Audited                                     |
| Total revenue from operations                                                                                                                         | 15 262 04                         | 14,871-18                         | 17,173.87                         | 46,224,54                             | 61 481 37                             | 70,610 92                                   |
| Net Profit / (Loss) for the period (before tax and exceptional items)                                                                                 | 2.065.51                          | 1.891.37                          | 3,513,63                          | 6,400.78                              | 12,465,24                             | 16,341,48                                   |
| Net Profit / (Loss) for the period before tax<br>(after exceptional (tems)                                                                            | 2,414 74                          | 1,868.79                          | 3,775.30                          | 6,706 68                              | 12,362,03                             | 16,227,25                                   |
| Net Profit 7 (Loss) for the period after tax                                                                                                          | 1,803.83                          | 3,837.81                          | 2 456,09                          | 7,180,63                              | 6,042,10                              | 10,533 19                                   |
| Total comprehensive income for the period<br>[Comprising Profit / [Loss) for the period (after<br>tax) and Other Comprehensive Income (after<br>tax)] | 1,767.05                          | 3,769.84                          | 2 361 15                          | 7,016.32                              | 7,953,13                              | 10,482.97                                   |
| Paid-up equity share capital [Face value 7.10 por share]                                                                                              | 1,146.13                          | 1,146.12                          | 1.146.12                          | 1,146.13                              | 1,146,12                              | 1,146.12                                    |
| Reserves excluding revaluation reserves                                                                                                               |                                   |                                   |                                   |                                       |                                       | 69,308.59                                   |
| Basic earnings per share of ₹10 each (cot<br>annualised) - in Ruppes (after exceptional<br>tems)                                                      | 15.30                             | 33.00                             | 21.05                             | 61.35                                 | 69.04                                 | 90.41                                       |
| Diluted earnings per share \$10 each (not<br>annualised) - in Ruppes (after exceptional<br>tems)                                                      | 15 30                             | 33.00                             | 21.05                             | 61,35                                 | 69 03                                 | 90.40                                       |

| articulars                                                              | Quarter<br>ended on<br>31.12.2019 | Quarter<br>ended on<br>30.09.2019 | Quarter<br>ended on<br>31.12.2018 | Nine months<br>ended on<br>31.12.2019 | Nine months<br>ended on<br>31.12.2018 | Financial<br>year<br>ended on<br>31.03.2019 |
|-------------------------------------------------------------------------|-----------------------------------|-----------------------------------|-----------------------------------|---------------------------------------|---------------------------------------|---------------------------------------------|
|                                                                         | Unaudited                         | Unaudited                         | Unaudited                         | Unnudited                             | Unaudited                             | Auditod                                     |
| tal revenue from operations                                             | 35,520,41                         | 34.579.18                         | 38 853 88                         | 1.06.046.70                           | 1 15,245 13                           | 1,57,668,99                                 |
| et Profit / (Loss) for the period (before tax and<br>coeptional (foms)  | (216.10)                          | 27.02                             | 3,190.92                          | 1,613,93                              | 11,785,68                             | 16,026,69                                   |
| et Profit / (Loss) for the period before tax<br>fter exceptional items) | (544 74)                          | (6.54)                            | 3.223.33                          | 1,267.73                              | 11,653-22                             | 15,905.72                                   |
| et Profit / (Loss) after tax from Centinuing                            |                                   |                                   |                                   |                                       |                                       |                                             |

29.25

29.25

19.58

19.56

25 23

25 23

67.31

67.30

(9.91

(9.91)

| T V Narondran<br>Chief Executive Officer &<br>Managing Director |            | Koushik Chatterjee<br>Executive Director &<br>Chief Financial Officer |
|-----------------------------------------------------------------|------------|-----------------------------------------------------------------------|
| Mumbai: February 07, 2020                                       | TATA STEEL |                                                                       |

Basic earnings per share \$ 10 each (not annualised) - in Ruppes (after exceptional items

Diluted earnings per share ₹ 10 each (not

annualised) - in Rupues (after exceptional items)

87.75

97.74