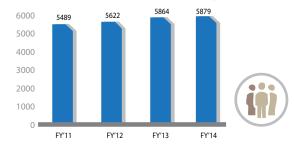

#### **Affirmative Action**

The Company has enabled education, employability and encouraged entrepreneurship through affirmative action. EMPLOYMENT: No. of SC/STs (Permanent Employees) in Tata Steel EMPLOYABILITY: SC/ST Youth trained in exclusive AA programmes