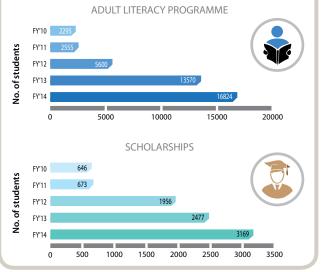

#### Education

In the adult literacy programme in India, more than 16,000 adults were made functionally literate while nearly 10,000 middle and high school students in areas of operation benefitted from preparatory coaching classes on English, Maths and Science.