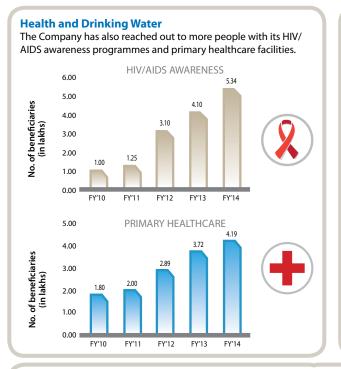

## TOWARDS AN ALL-ROUND PERFORMANCE

Tata Steel recognises that financial performance is no longer the only benchmark of a company's performance. The Company is geared to create long-term value for its stakeholders through improvement of operational quality, delivery, customer satisfaction, innovation and CSR. Here are some of the Company's non-financial performance indicators.